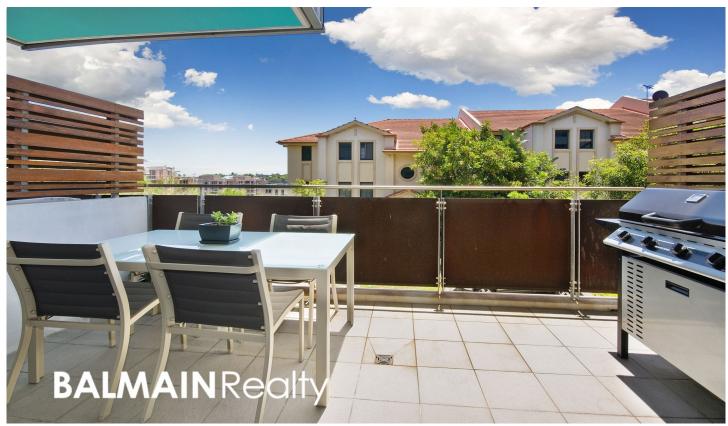

## Level 1/41 Terry Street Rozelle NSW

Stylish Terrace Style Apartment with Parking & Storage Cage

This immaculate & stylish contemporary terrace style apartment situated in the popular "Atelier" building features an additional home office/second bedroom and offers direct street access off a private garden courtyard.

Property features include;

- Freshly painted and new carpet throughout
- Air conditioning installed in lounge room

2 📭 1 🖺 1 🗬

Price: Leased! \$680 per week

View: https://www.balmainrealty.com/1P2773

James Middleton (02) 9818 8888