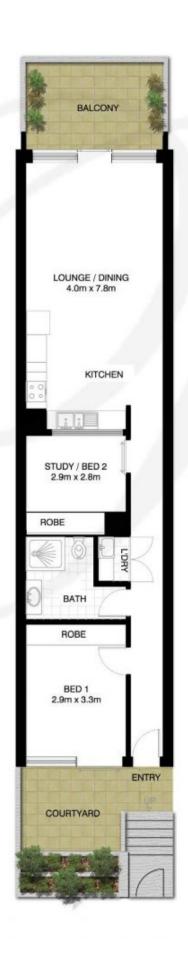

## Level 1/41 Terry Street Rozelle NSW

Stylish Terrace Style Apartment with Parking & Storage Cage

This immaculate & stylish contemporary terrace style apartment situated in the popular "Atelier" building features an additional home office/second bedroom and offers direct street access off a private garden courtyard.

Property features include;

- Freshly painted and new carpet throughout
- Air conditioning installed in lounge room

2 📭 1 🖺 1 🗬

Price: Leased! \$680 per week

View: https://www.balmainrealty.com/1P2773

James Middleton (02) 9818 8888