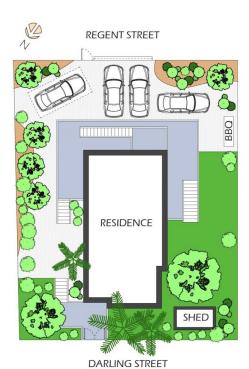

## 766 Darling Street Rozelle NSW

This freestanding property set on a large 510sqm (approx) elevated block of land fronting Darling Street and Regent Street offers an exciting and rare opportunity to redevelop or build your dream home (subject to council approval).

Set just metres from Rozelle Village and schools, the property is a short stroll to waterfront parkland and Bay Run, with rapid access to the city.

Property features include;

- 510sqm elevated block with two street frontages (approx

## 766 DARLING STREET ROZELLE

2ND FLOOR

**1ST FLOOR** 

GROUND FLOOR

<sup>\*</sup> FLOOR PLAN MEASUREMENTS ARE APPROXIMATE AND FOR ILLUSTRATIVE PURPOSES ONLY.