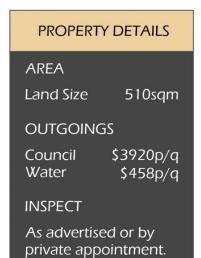

## 766 Darling Street Rozelle NSW

This freestanding property set on a large 510sqm (approx) elevated block of land fronting Darling Street and Regent Street offers an exciting and rare opportunity to redevelop or build your dream home (subject to council approval).

5 📭 2 🚔 4 😭

**Price**: SOLD \$3,150,000

Land Size: 510 sqm

View: https://www.balmainrealty.com/1P2776

Scott Robertson (02) 9818 8888

Jaime Wallace (02) 9818 8888