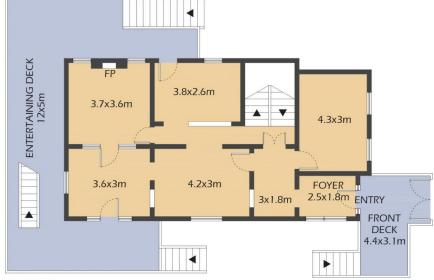

## 766 DARLING STREET ROZELLE

2ND FLOOR

**1ST FLOOR** 

GROUND FLOOR

<sup>\*</sup> FLOOR PLAN MEASUREMENTS ARE APPROXIMATE AND FOR ILLUSTRATIVE PURPOSES ONLY.