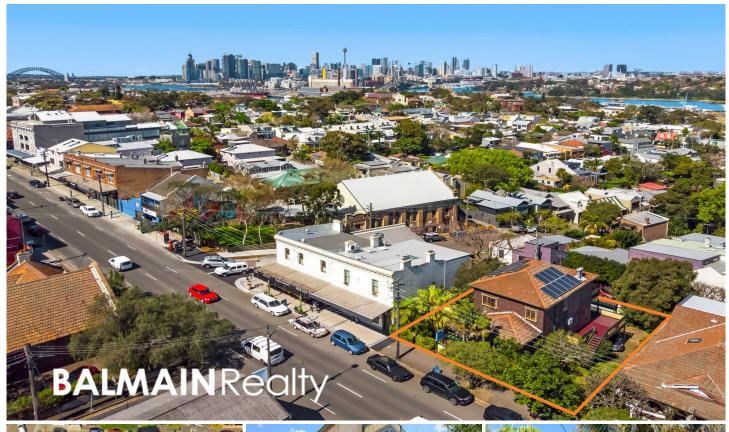

## 766 Darling Street Rozelle NSW

This freestanding property set on a large 510sqm (approx) elevated block of land fronting Darling Street and Regent Street offers an exciting and rare opportunity to redevelop or build your dream home (subject to council approval).

Zoned Residential with existing commercial usage, the premises are currently leased to a commercial tenant attracting a rent of \$120,000 p/a. Ideal opportunity for the astute investor or to allow time to submit plans to council.

Set just metres from Rozelle Village and schools, the property is a short stroll to waterfront parkland and Bay Run, with rapid access to the city.

Property features include;

- 510sqm elevated block with two street frontages (approx