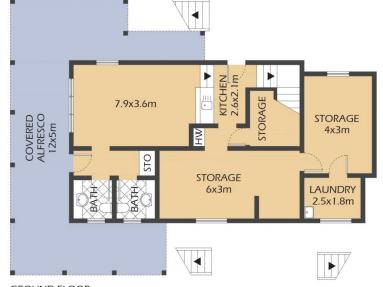

## 766 DARLING STREET ROZELLE

2ND FLOOR

**1ST FLOOR** 

GROUND FLOOR

<sup>\*</sup> FLOOR PLAN MEASUREMENTS ARE APPROXIMATE AND FOR ILLUSTRATIVE PURPOSES ONLY.