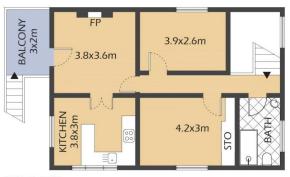

## 766 DARLING STREET ROZELLE

2ND FLOOR

**1ST FLOOR** 

GROUND FLOOR

<sup>\*</sup> FLOOR PLAN MEASUREMENTS ARE APPROXIMATE AND FOR ILLUSTRATIVE PURPOSES ONLY.