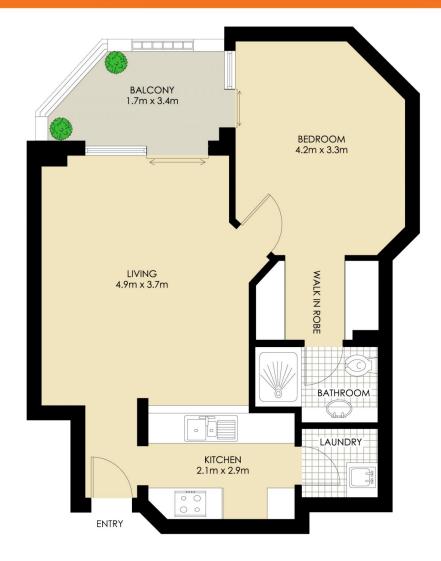

#### Level 4/30 Warayama Place Rozelle NSW

Spacious & Modern 1 Bedroom Apartment

This updated one bedroom apartment is perfect for a lock and leave lifestyle.

#### PROPERTY FEATURES:

- Light & spacious open plan living that leads onto a sunny & private balcony
- Functional kitchen featuring granite benchtops, pantry, gas cooktop, oven, rangehood and dishwasher
- Large bedroom featuring en-suite bathroom, walk-in wardrobes and direct access onto balcony
- Balcony comes with fly screen
- Secure undercover car space
- Separate internal laundry with dryer