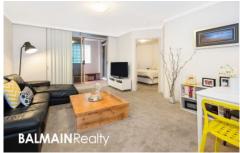

#### PROPERTY FEATURES:

- Light & spacious open plan living that leads onto a sunny & private balcony
- Functional kitchen featuring granite benchtops, pantry, gas cooktop, oven, rangehood and dishwasher
- Large bedroom featuring en-suite bathroom, walk-in wardrobes and direct access onto balcony
- Balcony comes with fly screen
- Secure undercover car space
- Separate internal laundry with dryer