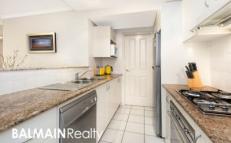

#### PROPERTY FEATURES:

- Light & spacious open plan living that leads onto a sunny & private balcony
- Functional kitchen featuring granite benchtops, pantry, gas cooktop, oven, rangehood and dishwasher
- Large bedroom featuring en-suite bathroom, walk-in wardrobes and direct access onto balcony
- Balcony comes with fly screen
- Secure undercover car space
- Separate internal laundry with dryer