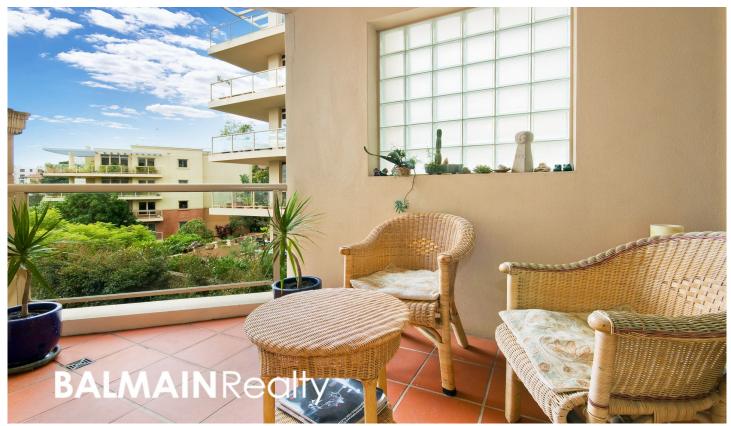

#### PROPERTY FEATURES:

- Light & spacious open plan living that leads onto a sunny & private balcony
- Functional kitchen featuring granite benchtops, pantry, gas cooktop, oven, rangehood and dishwasher
- Large bedroom featuring en-suite bathroom, walk-in wardrobes and direct access onto balcony
- Balcony comes with fly screen
- Secure undercover car space
- Separate internal laundry with dryer