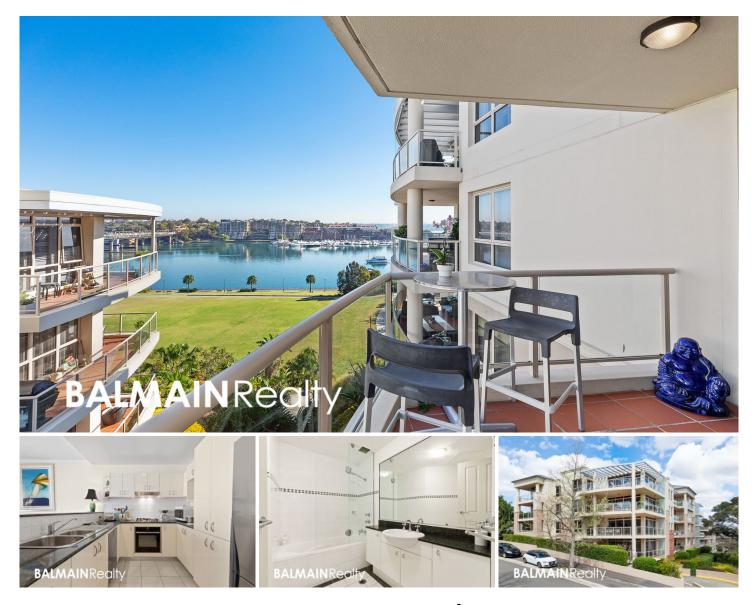

## Level 2/1 Warayama Place Rozelle NSW

Resort Style Living in Highly Sought After Complex

Fabulous 2 bedroom apartment in Balmain Shores - it's everything you have been looking for in the ideal location!

Access to Balmain Shores resort facilities including indoor 20m lap pool, well equipped gymnasium, saunas, outdoor pool and spa. Enjoy the facilities this summer! Not far from your door step is the start of the Bay Run, an 8km running/walking/cycling track that takes you around the Peninsula.