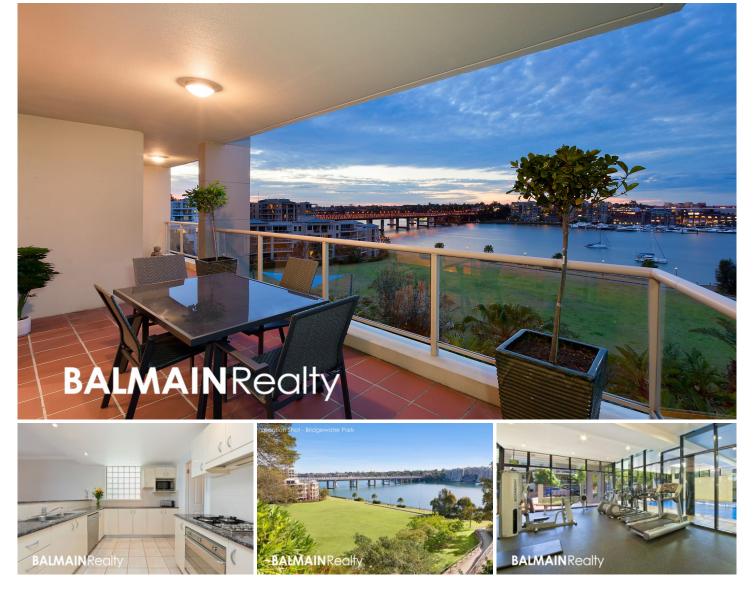

## Level 3/3 Warayama Place Rozelle NSW

Magnificent Elevated Apartment in Balmain Shores featuring Panoramic Water Views

This stunning three bedroom apartment situated in the resort style 'Balmain Shores' waterfront complex takes in commanding harbour views from an elevated position and features exceptional sun filled northerly living & entertaining areas.

Property features:

- Impressive water views & parkland outlook
- Large wrap around entertaining balcony with sun drenched northerly aspect
- Spacious open plan living with floorboards
- Ducted reverse cycle air-conditioning

- Gourmet kitchen with walk-in pantry, granite benchtops, stainless steel appliances, gas cooking, rangehood &