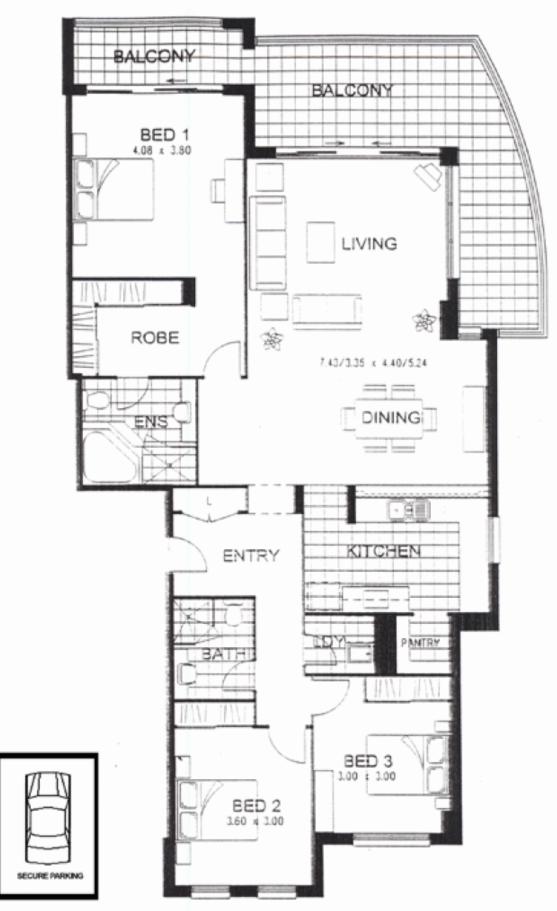

Property features:

- Impressive water views & parkland outlook
- Large wrap around entertaining balcony with sun drenched northerly aspect
- Spacious open plan living with floorboards
- Ducted reverse cycle air-conditioning

## 3 🛤 2 🚔 2 🛱

Price : Leased! \$1250 per week View : https://www.balmainrealty.com/1P2796

James Middleton (02) 9818 8888

SECURE PARKING

Every precaution has been taken to establish the accuracy of the included information, but does not constitute any representation by the vendor or agent. Prospective purchasers should make their own enquiries to verify the information contained in this document. Refer to contract of sale for actual inclusions.