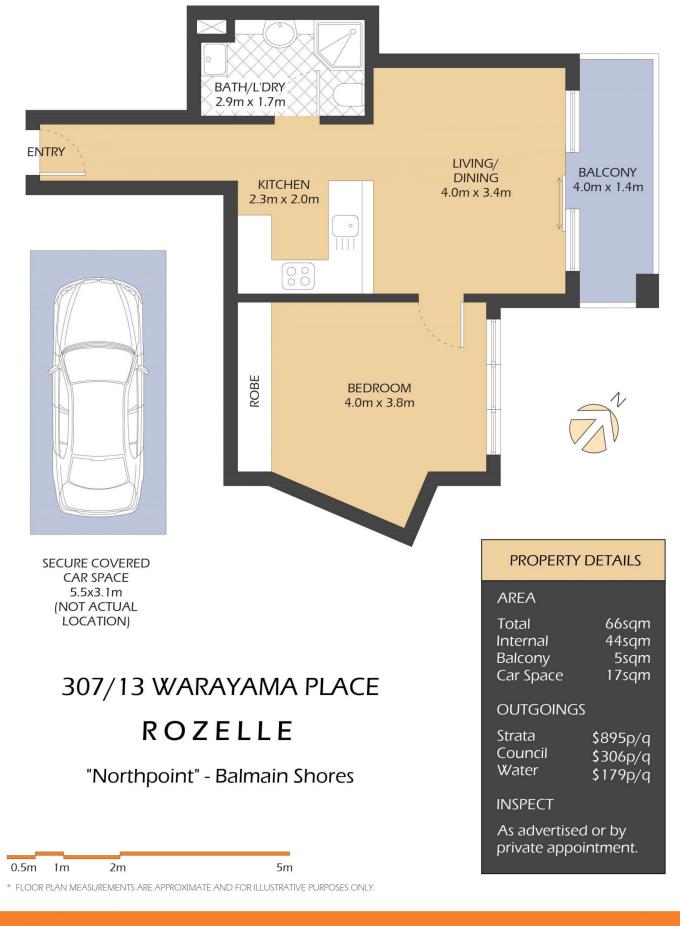

## 1 🛤 1 🚰 1 🚘

| Price         | : SOLD \$803,000                       |
|---------------|----------------------------------------|
| Building Size | : 66 sqm                               |
| View          | : https://www.balmainrealty.com/1P2798 |