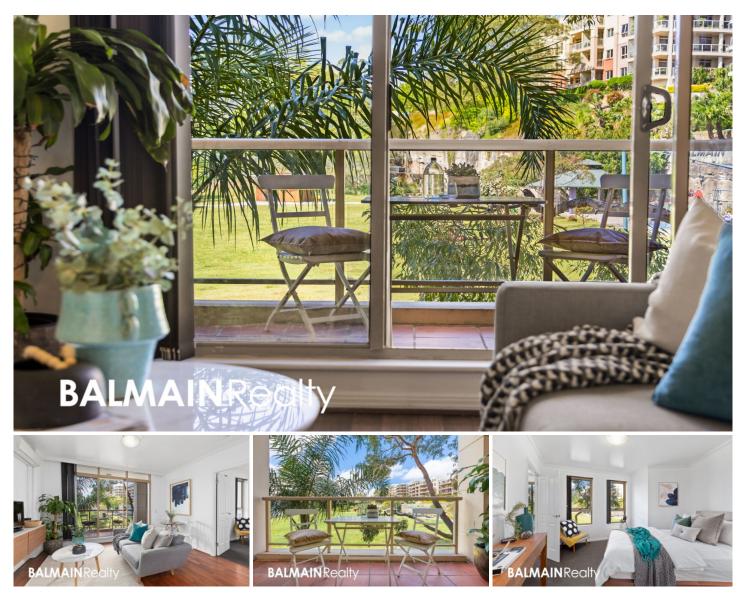

## 307/13 Warayama Place Rozelle NSW

Situated within the prized 'Balmain Shores' resort like complex, this elevated one bedroom apartment featuring freshly painted interiors and timber floors overlooks Bridgewater Park and the harbour foreshore and is conveniently located to the Bay Run, neighbourhood cafes & restaurants with express city transport only a short stroll from your doorstep.

Property features include;

- Open plan living that flows onto a covered & elevated balcony taking in views over Bridgewater Park

- Kitchen features granite benchtops, gas cooktop, oven & rangehood

- Reverse cycle air-conditioning, timber floors in entry & living with carpet in the bedroom

- Large bedroom with mirrored built-in wardrobes overlooks