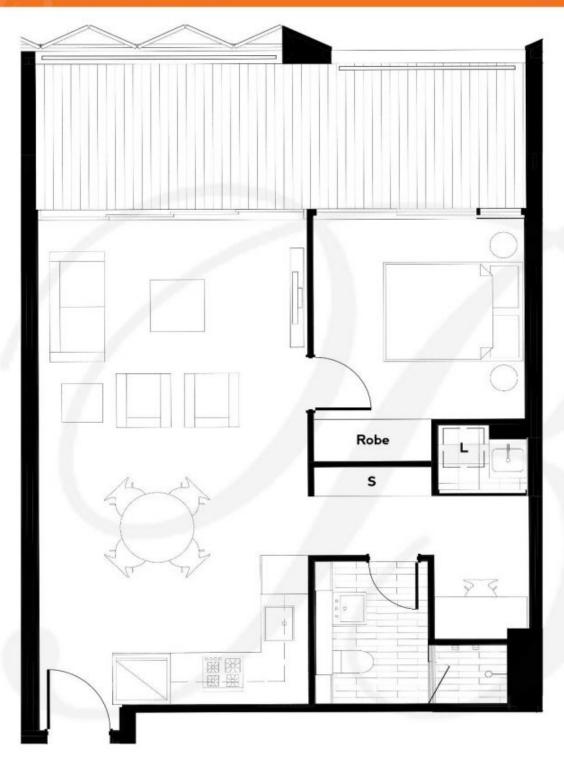

#### Level 4/2 Nagurra Place Rozelle NSW

One Bedroom Luxury Apartment

Situated within the 'Union Balmain' development is this one bedroom apartment + additional study/ home office features spacious light-filled interiors that flow to an extensive covered balcony with a sun-filled northerly aspect that will take in magnificent district & distant water views.

#### Property features:

- Opulent finishes including wide American Oak floors, stone benches and chunky timber detailing
- Sun filled north facing terrace that will take in distant water views
- Sleek designer kitchen with stainless appliances & gas cooking
- Separate built-in study area/ home office
- Large entertainer's balcony accessible off both the living

### 'Union Balmain'

C409/120 Terry Street, Rozelle

\*PLANS SHOWN ONLY INDICITIVE OF LAYOUT, DIMENSIONS ARE APPROXIMATE.