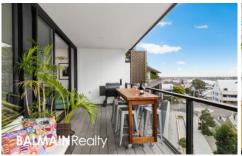

#### Level 4/2 Nagurra Place Rozelle NSW

One Bedroom Luxury Apartment

Situated within the 'Union Balmain' development is this one bedroom apartment + additional study/ home office features spacious light-filled interiors that flow to an extensive covered balcony with a sun-filled northerly aspect that will take in magnificent district & distant water views.

#### Property features:

- Opulent finishes including wide American Oak floors, stone benches and chunky timber detailing
- Sun filled north facing terrace that will take in distant water views
- Sleek designer kitchen with stainless appliances & gas cooking
- Separate built-in study area/ home office
- Large entertainer's balcony accessible off both the living