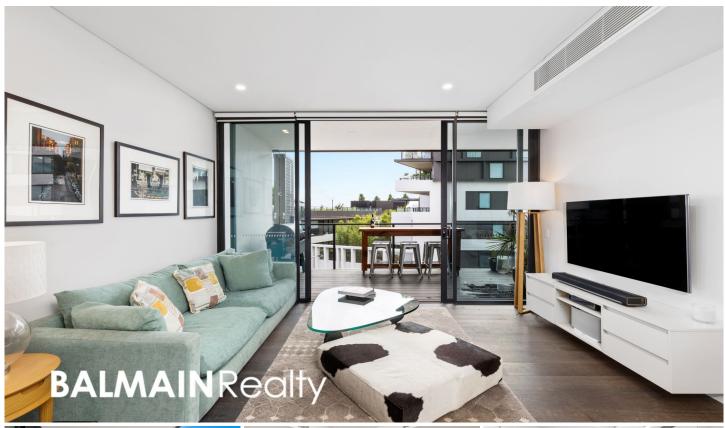

#### Level 4/2 Nagurra Place Rozelle NSW

One Bedroom Luxury Apartment

Situated within the 'Union Balmain' development is this one bedroom apartment + additional study/ home office features spacious light-filled interiors that flow to an extensive covered balcony with a sun-filled northerly aspect that will take in magnificent district & distant water views.

#### Property features:

- Opulent finishes including wide American Oak floors, stone benches and chunky timber detailing
- Sun filled north facing terrace that will take in distant water views
- Sleek designer kitchen with stainless appliances & gas cooking
- Separate built-in study area/ home office
- Large entertainer's balcony accessible off both the living