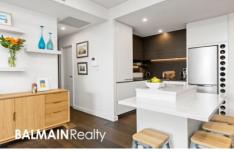

#### Property features:

- Opulent finishes including wide American Oak floors, stone benches and chunky timber detailing
- Sun filled north facing terrace that will take in distant water views
- Sleek designer kitchen with stainless appliances & gas cooking
- Separate built-in study area/ home office
- Large entertainer's balcony accessible off both the living