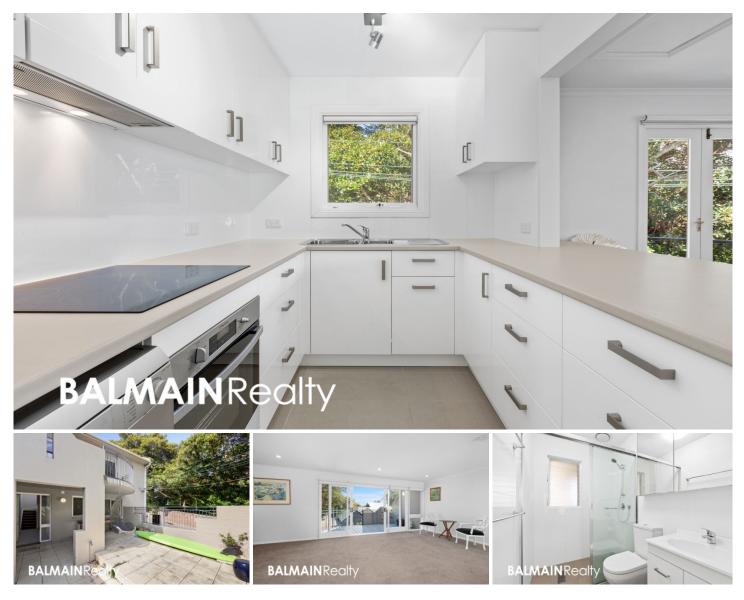

## Additional Features Include:

- Air Con to be installed!
- Quiet front tiled front courtyard upon entrance

- Light and bright main bedroom with quality carpet and large built in wardrobe

- Modern main bathroom with large shower and floor to ceiling tiles

- Second bedroom includes wardrobe
- U-Shaped kitchen with plentiful overhead cupboard

Price : Leased! \$760 per week View : https://www.balmainrealty.com/1P2808

James Middleton (02) 9818 8888