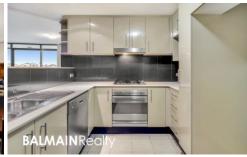

## Property Features:

- Spacious combined living areas leading onto fully tiled wrap around terrace with spectacular views
- Large entertaining terrace with sunshades
- Flyscreen to windows and doors
- Two bedrooms with mirrored built-in wardrobes
- Master bedroom features ensuite
- Ducted air conditioning throughout
- Contemporary & stylish kitchen with stainless appliances; dishwasher, range hood, gas stove top
- Internal laundry
- Security car space with direct lift access to apartment
- Visitor parking in the building
- Storage box in front of car space