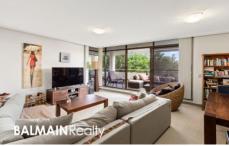

## Property Features:

- Spacious combined living areas leading onto fully tiled wrap around terrace with spectacular views
- Large entertaining terrace with sunshades
- Flyscreen to windows and doors
- Two bedrooms with mirrored built-in wardrobes
- Master bedroom features ensuite
- Ducted air conditioning throughout
- Contemporary & stylish kitchen with stainless appliances; dishwasher, range hood, gas stove top
- Internal laundry
- Security car space with direct lift access to apartment
- Visitor parking in the building
- Storage box in front of car space