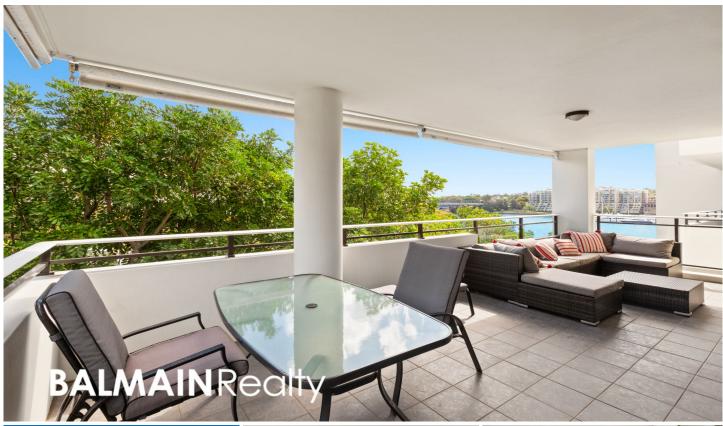

## Property Features:

- Spacious combined living areas leading onto fully tiled wrap around terrace with spectacular views
- Large entertaining terrace with sunshades
- Flyscreen to windows and doors
- Two bedrooms with mirrored built-in wardrobes
- Master bedroom features ensuite
- Ducted air conditioning throughout
- Contemporary & stylish kitchen with stainless appliances; dishwasher, range hood, gas stove top
- Internal laundry
- Security car space with direct lift access to apartment
- Visitor parking in the building
- Storage box in front of car space