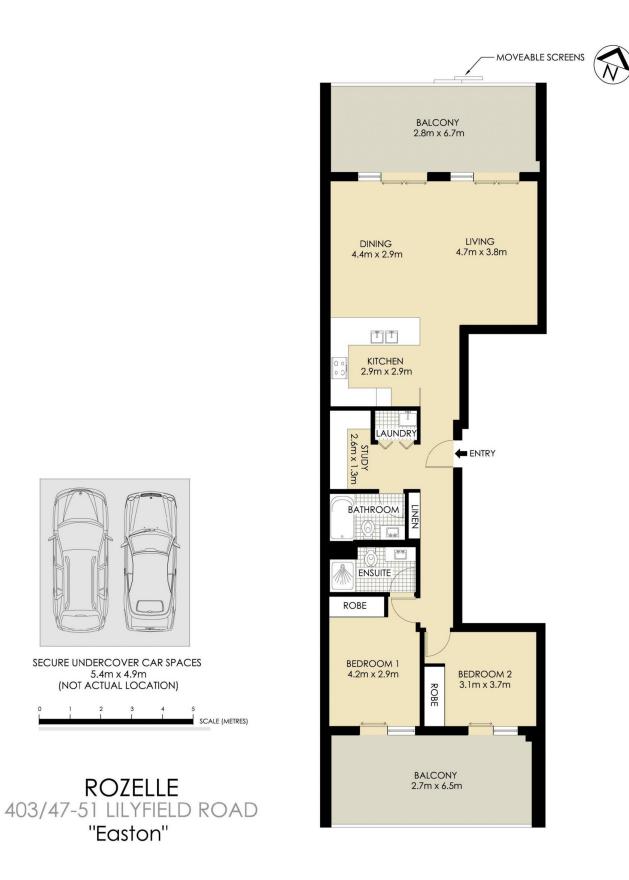

## 2 🛤 2 🚰 2 🚘

| Price     | : Leased! \$795 per week |
|-----------|--------------------------|
| Lond Cine | . 150                    |

Land Size : 159 sqm

View : https://www.balmainrealty.com/1P2815

\*PLANS SHOWN ONLY INDICITIVE OF LAYOUT. DIMENSIONS ARE APPROXIMATE.

**BALMAIN**Realty

5.4m x 4.9m (NOT ACTUAL LOCATION)

"Easton"

2