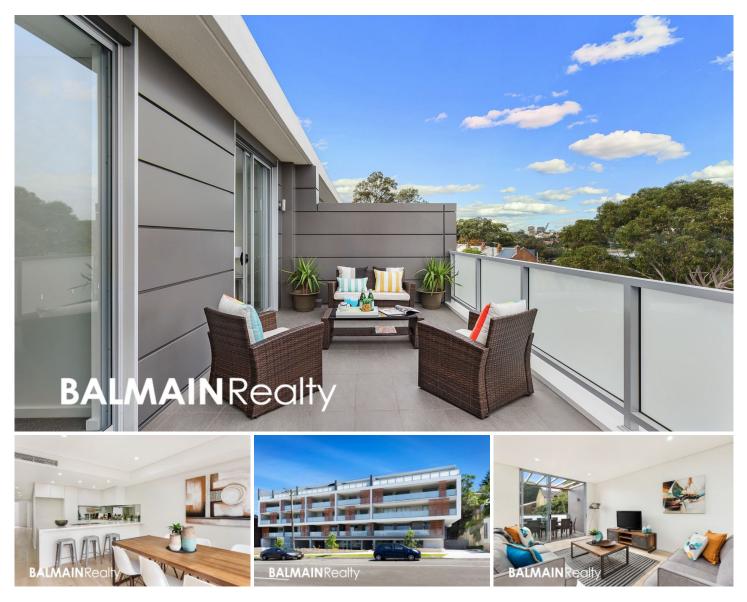

## Level 4/47-51 Lilyfield Road Rozelle NSW

Luxury Top Floor North Facing Apartment with Two Balconies

Situated within the 'Easton' development, this two bedroom apartment with additional home office/ study occupies a private & secure top floor position with spacious open plan living that flows seamlessly onto a large sun-filled north facing balcony.

Only a short stroll from Darling Streets array of cafes & retail strip with express CBD transport & Easton Park just a minutes walk from the front door.

Property features include:

- Top floor position in the building with two balconies at either end offers excellent cross flow ventilation with a