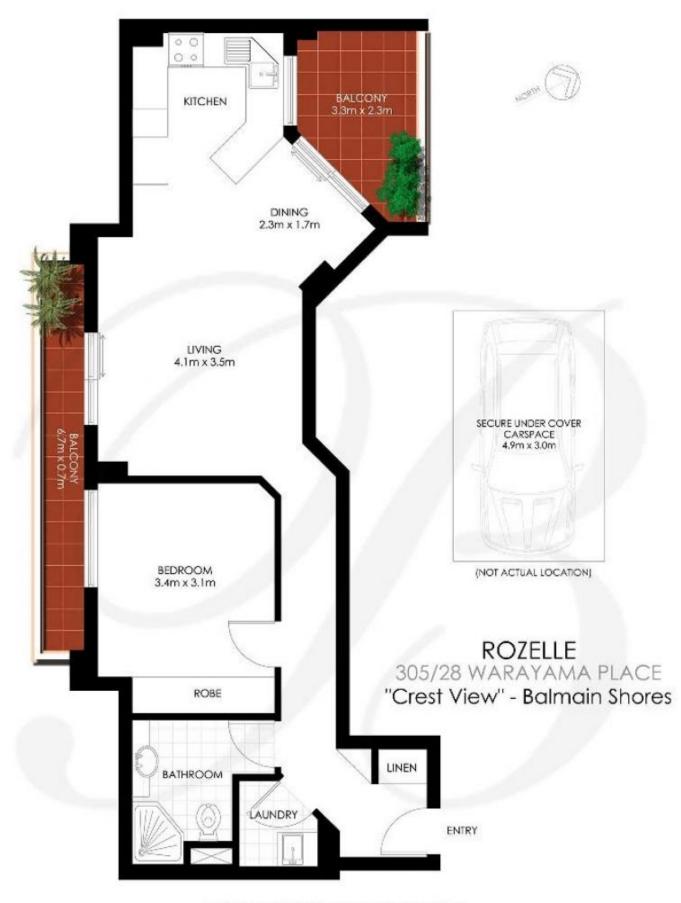

**Property Features:** 

- Spacious open plan living area that flows onto a secluded and covered balcony

- Juliet balcony on the opposite side allowing for excellent cross flow ventilation

## **BALMAIN Realty**

"FLANS SHOWN ONLY INDIGITIVE OF LAYOUT, DIMENSIONS ARE APPROXIMATE.