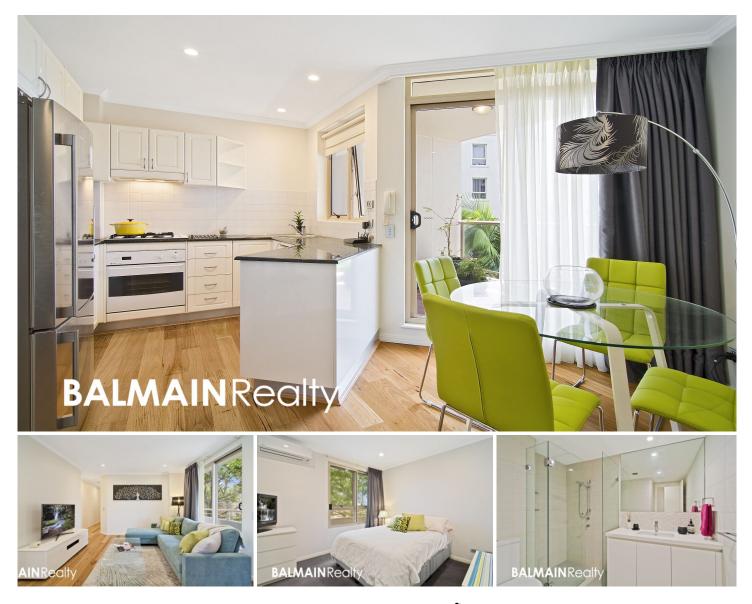

## Level 3/28 Warayama Place Rozelle NSW

Offering generous open plan living spaces with superb cross flow ventilation this apartment placed in the 'Balmain Shores' waterfront complex offering residents the use of a heated indoor lap pool, outdoor plunge pool & well equipped gymnasium.

Located just moments from the waterside 'Bay Run', public transport to the CBD and Darling Street's mixture of eclectic retail shops, cafes, restaurants and village style pubs this apartment has everything on offer.

**Property Features:** 

- Spacious open plan living area that flows onto a secluded and covered balcony

- Juliet balcony on the opposite side allowing for excellent cross flow ventilation