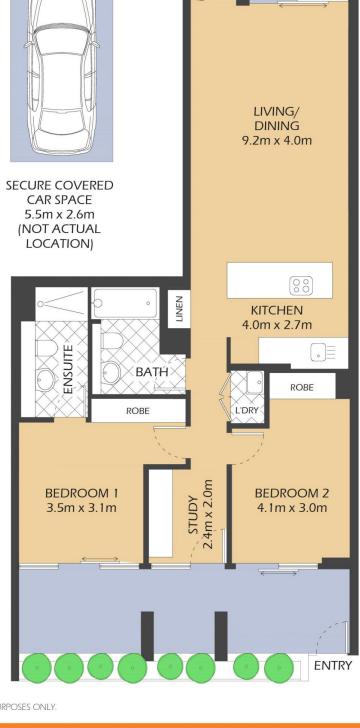

# 112/122 TERRY STREET ROZELLE

"Union Balmain"

**■** UP

COURTYARD

4.0m x 3.6m

ENTRY

\* FLOOR PLAN MEASUREMENTS ARE APPROXIMATE AND FOR ILLUSTRATIVE PURPOSES ONLY.