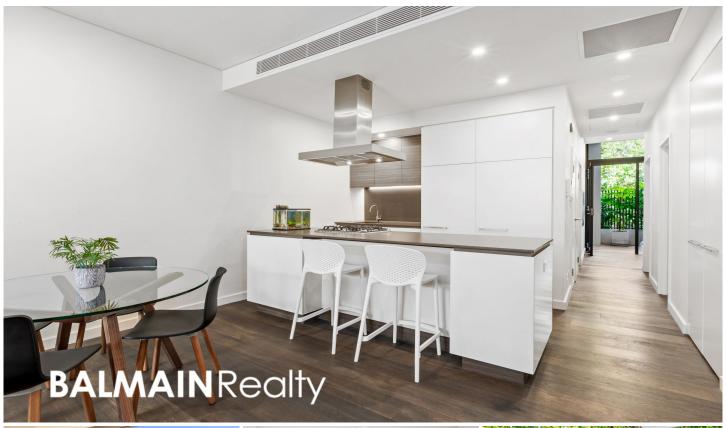

#### 112/122 Terry Street Rozelle NSW

Situated within the prized 'Union Balmain' development completed in late 2015, this modern two bedroom garden apartment with additional home office is set over a generous 124sqm of living space with dual frontage, offers excellent cross flow ventilation with courtyards at either end of the property so it feels more like a home than an apartment.

2 🚐 2 🖺 1 🗬

**Price**: SOLD \$1,472,500

Land Size: 140 sqm

View: https://www.balmainrealty.com/1P2826

Scott Robertson (02) 9818 8888

Jaime Wallace (02) 9818 8888

Property features include;