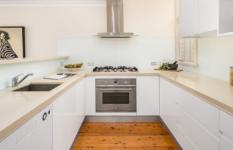

## Additional Features:

- -Large open planned dining and living area inclusive with wooden floorboards throughout with an abundance of natural light and added downlights inclusive with a split system air con
- Double sliding doors with fly screens seamlessly welcoming the generously sized low maintenance courtyard
- U-shaped kitchen overlooking the open planned