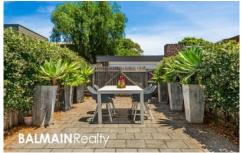

## Additional Features:

- -Large open planned dining and living area inclusive with wooden floorboards throughout with an abundance of natural light and added downlights inclusive with a split system air con
- Double sliding doors with fly screens seamlessly welcoming the generously sized low maintenance courtyard
- U-shaped kitchen overlooking the open planned