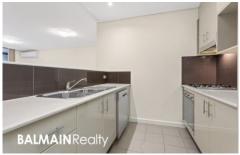

## Property features;

- Gourmet kitchen featuring stainless appliances including gas cooktop, rangehood, oven & dishwasher
- Spacious bedroom with built-in wardrobes & direct access onto courtyard
- Stylish bathroom & separate internal laundry