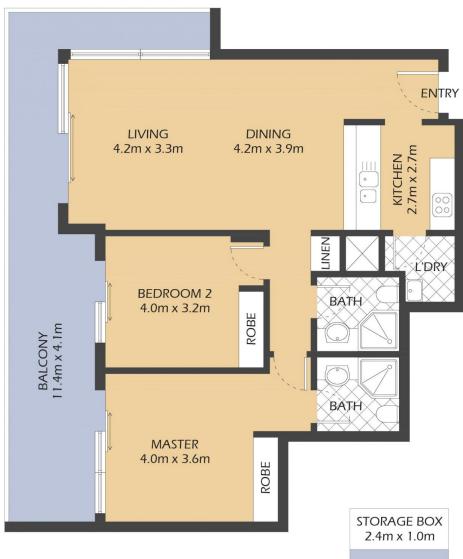

Offering a unique floor plan where all rooms front north onto the balcony overlooking the waters edge and manicured gardens, this apartment is set within the well-maintained and tightly held 'The Moorings' building.

## 403/31 MARGARET STREET ROZELLE

"The Moorings" - Balmain Shores

 $<sup>^{\</sup>star}\,$  FLOOR PLAN MEASUREMENTS ARE APPROXIMATE AND FOR ILLUSTRATIVE PURPOSES ONLY.

SECURE COVERED CAR SPACE 5.0x2.4m (NOT ACTUAL LOCATION)