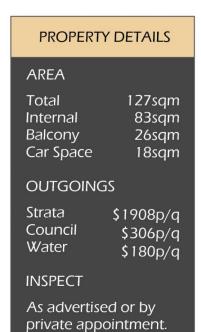

Just a stone's throw from the harbour foreshore & Bay Run, and only a short stroll to buzzing neighbourhood cafes,

2 🔄 2 🔓 1 🗬

Price : Leased! \$950 per week

Building Size: 127 sqm

View: https://www.balmainrealty.com/1P2838