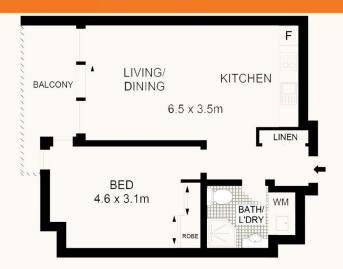

## 1 🚐 1 🚍 1 🚍

Price: Leased! \$545 per week

Land Size: 54 sqm

View: https://www.balmainrealty.com/1P2840

James Middleton (02) 9818 8888

Jenny Chen-Robertson (02) 9818 8888

101/1 WARAYAMA PLACE, ROZELLE

APPROX. INTERNAL FLOOR AREA: 47 SQM