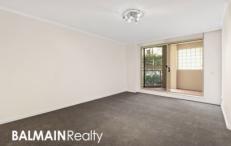

## Property Features:

- Freshly Painted Interiors, New Carpet, LED Lighting & Blinds
- Spacious open plan living area that flows onto a secluded and covered balcony
- Stylish kitchen featuring modern appliances with a dishwasher
- Spacious bedroom with walk-in wardrobes & direct access onto balcony
- Contemporary en-suite bathroom
- Internal laundry with clothes dryer
- Secure undercover car spaces with lift access
- Security building with intercom, lift & electronic key card access