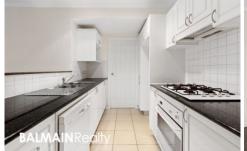

## Property Features:

- Freshly Painted Interiors, New Carpet, LED Lighting & Blinds
- Spacious open plan living area that flows onto a secluded and covered balcony
- Stylish kitchen featuring modern appliances with a dishwasher
- Spacious bedroom with walk-in wardrobes & direct access onto balcony
- Contemporary en-suite bathroom
- Internal laundry with clothes dryer
- Secure undercover car spaces with lift access
- Security building with intercom, lift & electronic key card access