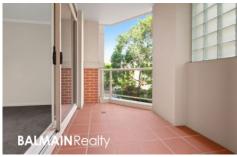

## Property Features:

- Freshly Painted Interiors, New Carpet, LED Lighting & Blinds
- Spacious open plan living area that flows onto a secluded and covered balcony
- Stylish kitchen featuring modern appliances with a dishwasher
- Spacious bedroom with walk-in wardrobes & direct access onto balcony
- Contemporary en-suite bathroom
- Internal laundry with clothes dryer
- Secure undercover car spaces with lift access
- Security building with intercom, lift & electronic key card access