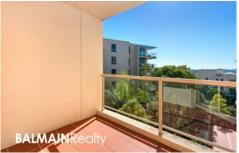

#### PROPERTY FEATURES:

- Bright & spacious open plan living area
- Balcony with water glimpses & outlook onto Warayama Place
- Gourmet kitchen with gas cooking & dishwasher
- Queen-size bedroom with mirrored built-in wardrobe
- Modern bathroom with quality finishes
- Internal laundry with clothes dryer
- Undercover car space with direct lift access to apartment