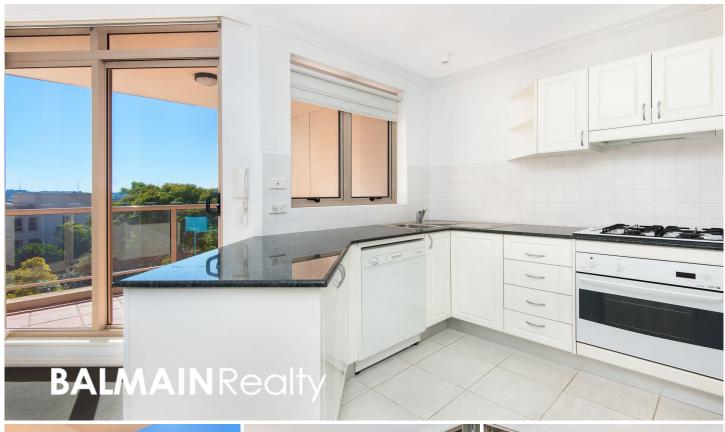

#### PROPERTY FEATURES:

- Bright & spacious open plan living area
- Balcony with water glimpses & outlook onto Warayama Place
- Gourmet kitchen with gas cooking & dishwasher
- Queen-size bedroom with mirrored built-in wardrobe
- Modern bathroom with quality finishes
- Internal laundry with clothes dryer
- Undercover car space with direct lift access to apartment