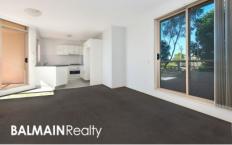

#### PROPERTY FEATURES:

- Bright & spacious open plan living area
- Balcony with water glimpses & outlook onto Warayama Place
- Gourmet kitchen with gas cooking & dishwasher
- Queen-size bedroom with mirrored built-in wardrobe
- Modern bathroom with quality finishes
- Internal laundry with clothes dryer
- Undercover car space with direct lift access to apartment