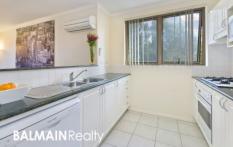

## **Property Features:**

- Gourmet kitchen featuring granite benchtops, gas cooktop, oven, rangehood & dishwasher
- Spacious open plan air-conditioned living that flows onto a covered balcony
- Large bedroom with mirrored built-in wardrobes & access onto side balcony