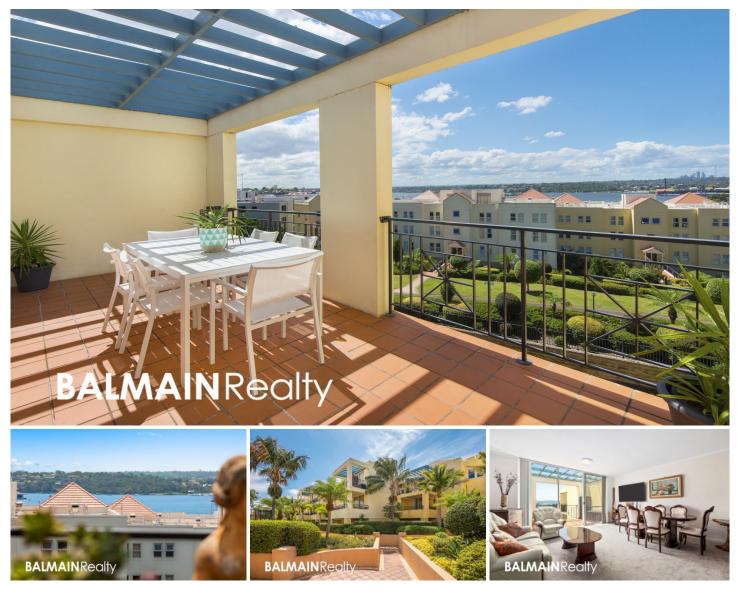

## 17/1 Wulumay Close Rozelle NSW

Set within the 'The Poolsides' of the highly sought after Balmain Cove waterfront development, this apartment sits on the top floor and features sun-filled interiors opening onto a large north facing balcony with distant water views.

Located approximately 4kms from Sydney CBD and only a short stroll from express city transport, waterfront parks & the Bay Run, schools, with an array of local eateries & shops literally on your doorstep.

Property features include;

- Top floor position in a small building comprising of only 3 levels

- Open plan interiors that lead onto a sun-drenched north facing balcony

- Well appointed kitchen features granite benchtops with