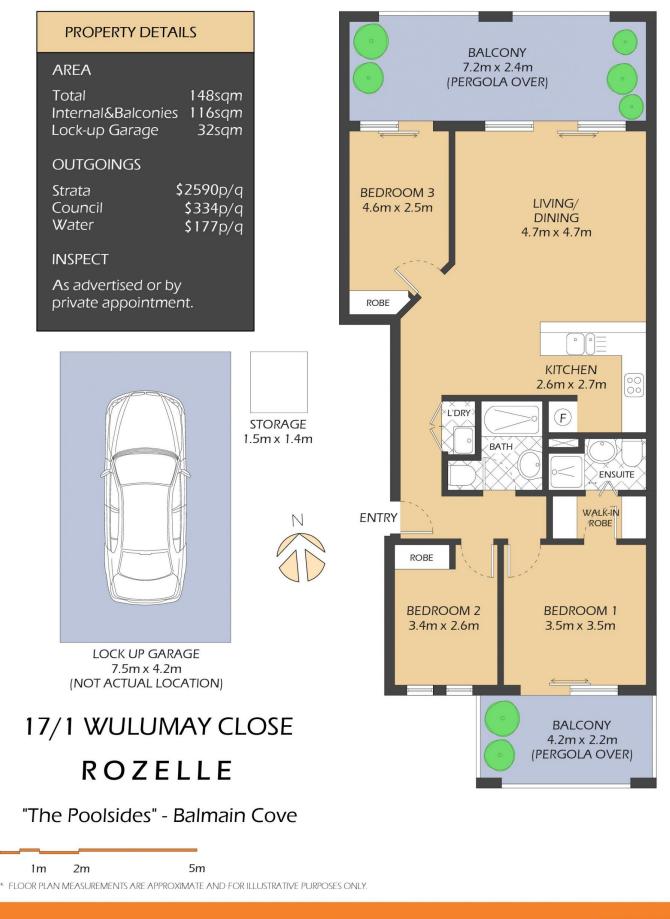

## 17/1 Wulumay Close Rozelle NSW

Set within the 'The Poolsides' of the highly sought after Balmain Cove waterfront development, this apartment sits on the top floor and features sun-filled interiors opening onto a large north facing balcony with distant water views.

Property features include;

- Top floor position in a small building comprising of only 3 levels

- Open plan interiors that lead onto a sun-drenched north facing balcony

- Well appointed kitchen features granite benchtops with

## 3 🛤 2 🚔 1 🚘

| Price     | : SOLD \$1,300,000                     |
|-----------|----------------------------------------|
| Land Size | : 148 sqm                              |
| View      | : https://www.balmainrealty.com/1P2872 |