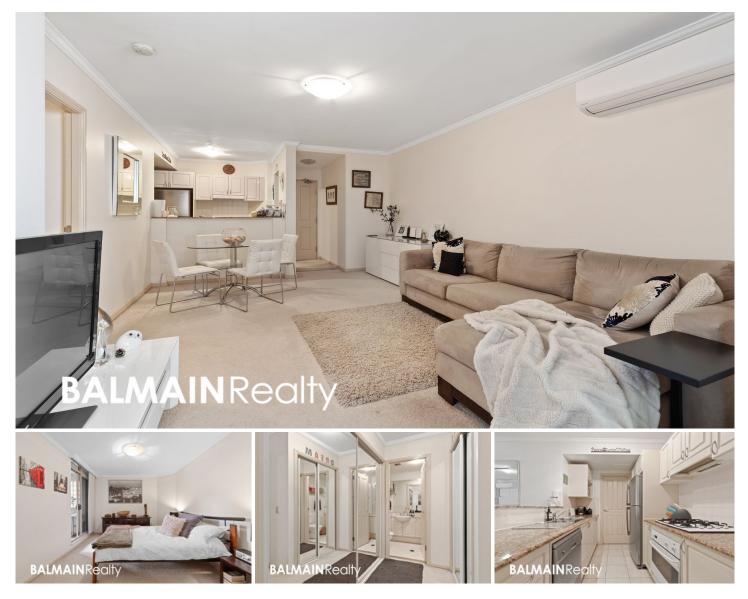

## Level 2/32 Warayama Place Rozelle NSW

Stylishly Appointed Spacious One Bedroom Apartment in Popular Balmain Shores with Air Conditioning, Parking & Storage

## **Property Features:**

- Open plan living area that steps out to an entertaining balcony

- Split system air con to open plan living
- Modern kitchen with quality cooking appliances including dishwasher
- Designer bathroom with quality finishes throughout
- Internal laundry with clothes dryer

- Large bedroom with sliding door access to balcony and large double built-in mirrored wardrobes

- One security car space with direct lift access to apartment level
- Store box in front of car space

Price : Leased! \$590 per week View : https://www.balmainrealty.com/1P2877