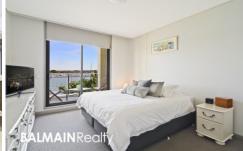

## **Property Features:**

- Spacious open plan living area that flows onto a large sun filled and covered balcony with spectacular water views
- Ducted air conditioning
- Contemporary kitchen with gas cooktop & dishwasher and large walk in pantry
- Master bedroom with mirrored walk-in robe & water views
- Second double bedroom also with built-in robes & water views
- Ensuite bathroom with large plunge bath
- Second separate side terrace ideal for the entertainers
- Internal laundry with clothes dryer