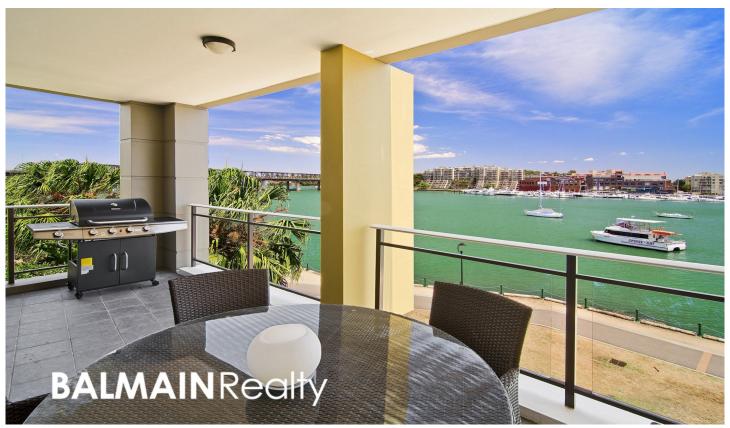

## Level 3/29 Margaret Street Rozelle NSW

Three Bedroom Waterfront Apartment with Panoramic Harbour Views & Two Car Spaces in Balmain Shores Complex

## **Property Features:**

- Spacious open plan living area that flows onto a large sun filled and covered balcony with spectacular water views
- Ducted air conditioning
- Contemporary kitchen with gas cooktop & dishwasher and large walk in pantry
- Master bedroom with mirrored walk-in robe & water views
- Second double bedroom also with built-in robes & water views
- Ensuite bathroom with large plunge bath
- Second separate side terrace ideal for the entertainers
- Internal laundry with clothes dryer