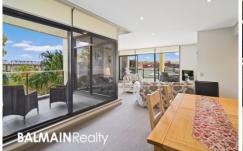

## **Property Features:**

- Spacious open plan living area that flows onto a large sun filled and covered balcony with spectacular water views
- Ducted air conditioning
- Contemporary kitchen with gas cooktop & dishwasher and large walk in pantry
- Master bedroom with mirrored walk-in robe & water views
- Second double bedroom also with built-in robes & water views
- Ensuite bathroom with large plunge bath
- Second separate side terrace ideal for the entertainers
- Internal laundry with clothes dryer