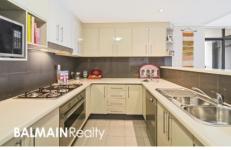

## **Property Features:**

- Spacious open plan living area that flows onto a large sun filled and covered balcony with spectacular water views
- Ducted air conditioning
- Contemporary kitchen with gas cooktop & dishwasher and large walk in pantry
- Master bedroom with mirrored walk-in robe & water views
- Second double bedroom also with built-in robes & water views
- Ensuite bathroom with large plunge bath
- Second separate side terrace ideal for the entertainers
- Internal laundry with clothes dryer