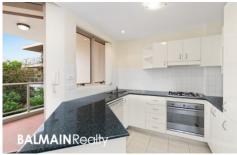

## Property Features:

- Open plan living leading onto private balcony
- North-east balcony with leafy outlook
- Queen sized bedroom with mirrored built-in wardrobes
- Contemporary kitchen with gas stove top, dishwasher & breakfast bar
- Stylish modern bathroom
- Separate internal laundry with clothes dryer
- Secure undercover parking with direct lift access to apartment