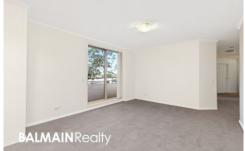

## Property Features:

- Open plan living leading onto private balcony
- North-east balcony with leafy outlook
- Queen sized bedroom with mirrored built-in wardrobes
- Contemporary kitchen with gas stove top, dishwasher & breakfast bar
- Stylish modern bathroom
- Separate internal laundry with clothes dryer
- Secure undercover parking with direct lift access to apartment