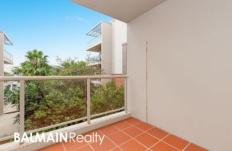

## Property Features:

- Open plan living leading onto private balcony
- North-east balcony with leafy outlook
- Queen sized bedroom with mirrored built-in wardrobes
- Contemporary kitchen with gas stove top, dishwasher & breakfast bar
- Stylish modern bathroom
- Separate internal laundry with clothes dryer
- Secure undercover parking with direct lift access to apartment