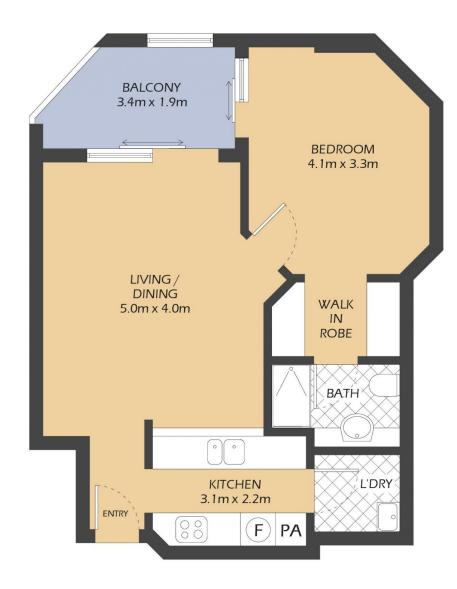

### PROPERTY DETAILS AREA Total 70sqm Internal 50sqm Balcony 5sqm 15sqm Car Space **OUTGOINGS** Strata \$1282p/q Council \$306p/q Water \$177p/q **INSPECT** As advertised or by private appointment.

# 403/8 YARA AVENUE ROZELLE

Balmain Shores 'Pinnacle'

SECURE COVERED CAR SPACE 5.5m x 2.7m (NOT ACTUAL LOCATION)

\* FLOOR PLAN MEASUREMENTS ARE APPROXIMATE AND FOR ILLUSTRATIVE PURPOSES ONLY.