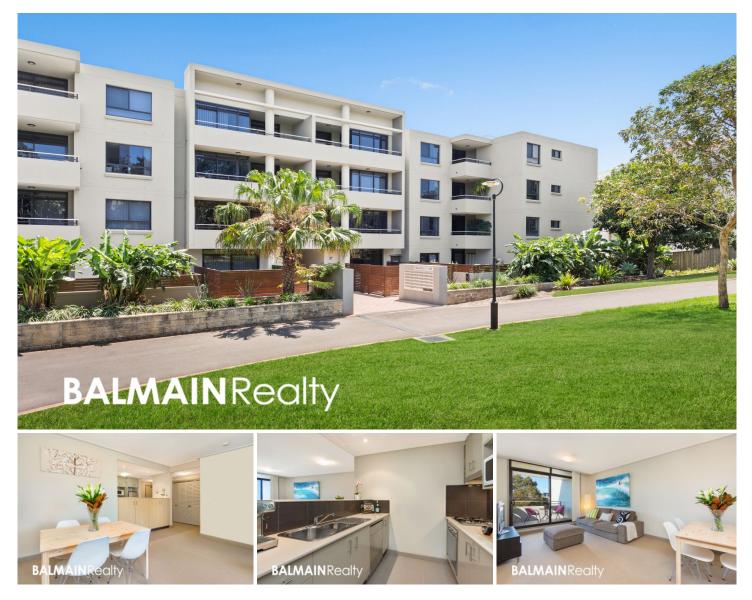

## 808/27 Margaret Street Rozelle NSW

Found within the 'Balmain Shores' resort style complex with a lovely leafy outlook over manicured gardens and park reserve this one bedroom apartment features spacious interiors that open onto a covered balcony.

Residents can enjoy a number of amenities including indoor heated lap pool, outdoor plunge pool, modern well equipped gymnasium, spa & saunas, with the added benefit of being on the doorstep of the Bay Run & an abundance of waterfront parkland to enjoy the outdoor lifestyle this location has to offer.

Property features include;

- Elevated position sitting on level 8 of 10 levels

- Spacious open plan interiors that flow onto a large covered balcony