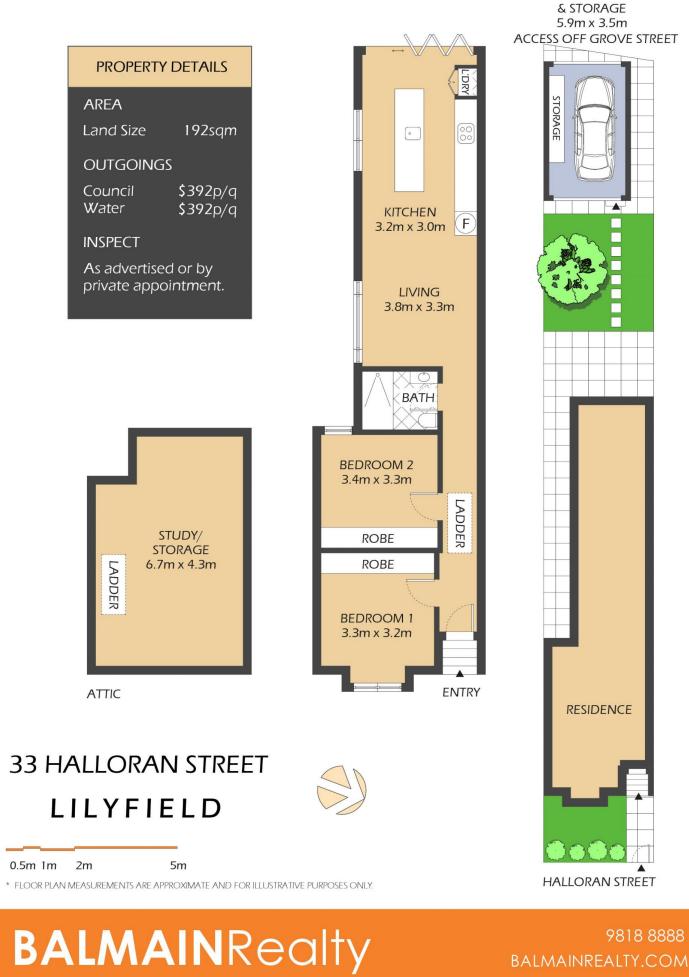

Property features include;

- Set on a large 192sqm block with two street frontages on a wide leafy cul-de-sac

- Sleek designer kitchen with gorgeous marble stone bench tops with breakfast bar and a host of stainless appliances

## 2 🎮 1 🚰 1 🚘

Price: SOLD \$1,440,000Land Size: 192 sqmView: https://www.balmainrealty.com/1P2910

Scott Robertson (02) 9818 8888

Jaime Wallace (02) 9818 8888

**BALMAINREALTY.COM** 

LOCK-UP GARAGE