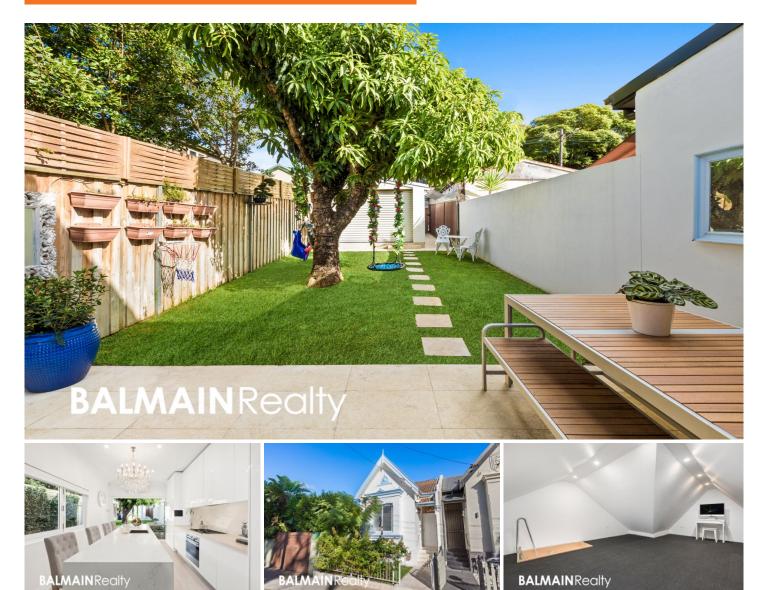

## 33 Halloran Street Lilyfield NSW

Positioned in the ultra-convenient suburb of Lilyfield, this two bedroom semi is perfect for those looking for a suburban feel and space, whilst still being in close proximity to the Sydney CBD.

Exquisitely renovated throughout, this contemporary home offers luxurious interiors that flow to a low maintenance backyard with separate lock up garage, with the added bonus of a loft conversion ideal for a study or storage space.

Property features include;

- Set on a large 192sqm block with two street frontages on a wide leafy cul-de-sac

- Sleek designer kitchen with gorgeous marble stone bench tops with breakfast bar and a host of stainless appliances