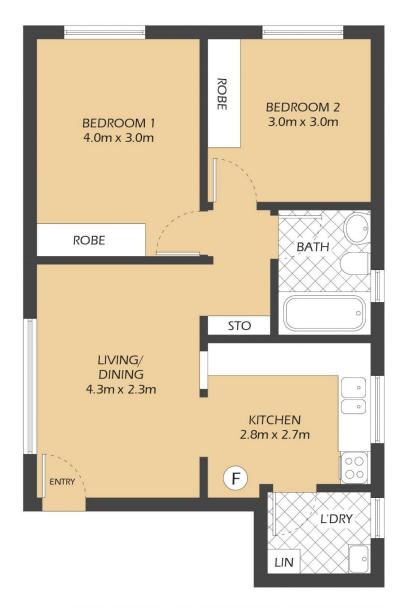

## 2 📭 1 🔓 1 🖨

**Price** : SOLD \$780,000

Building Size: 67 sqm

View: https://www.balmainrealty.com/1P2915

Scott Robertson (02) 9818 8888

2/8 Burt Street ROZELLE

CAR SPACE 5.3m x 2.5m (NOT ACTUAL LOCATION)

\* FLOOR PLAN MEASUREMENTS ARE APPROXIMATE AND FOR ILLUSTRATIVE PURPOSES ONLY.