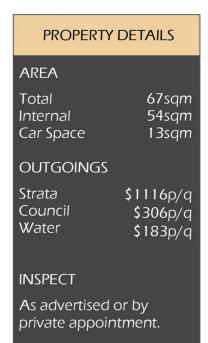

## 2 📭 1 🔓 1 🖨

**Price** : SOLD \$780,000

Building Size: 67 sqm

View: https://www.balmainrealty.com/1P2915

Scott Robertson (02) 9818 8888

2/8 Burt Street ROZELLE

CAR SPACE 5.3m x 2.5m (NOT ACTUAL LOCATION)

\* FLOOR PLAN MEASUREMENTS ARE APPROXIMATE AND FOR ILLUSTRATIVE PURPOSES ONLY.