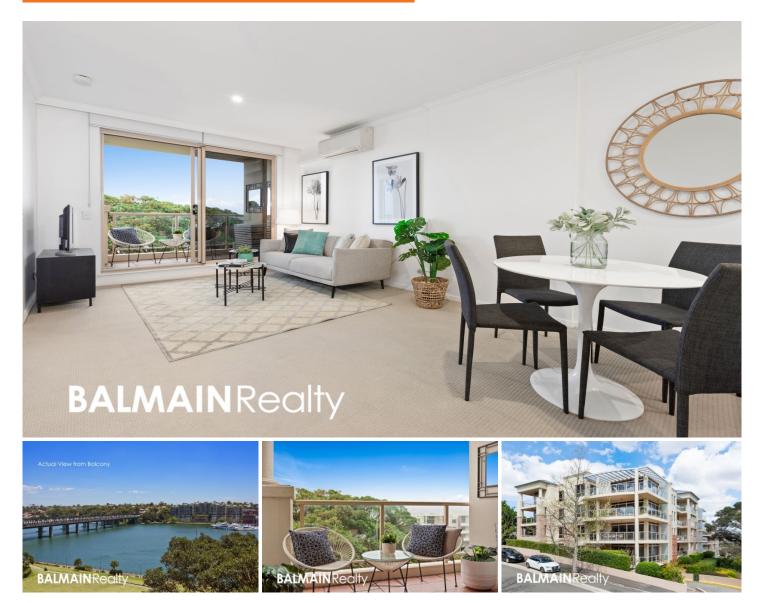

## Level 4/1 Warayama Place Rozelle NSW

Top Floor One Bedroom Apartment with Water Views over Bridgewater Park

Positioned in the tightly held 'Regatta' building within the prized Balmain Shores Complex, this one bedroom apartments top floor position offers stunning water views and a private leafy outlook over Bridgewater Park.

## **Property Features:**

- Brand new carpet installed
- Spacious living/dining area with direct access to an undercover entertainers balcony
- Large bedroom offers direct access onto the balcony & mirrored walk-in wardrobes that flow through to a large en-suite bathroom
- Contemporary kitchen features a host of stainless