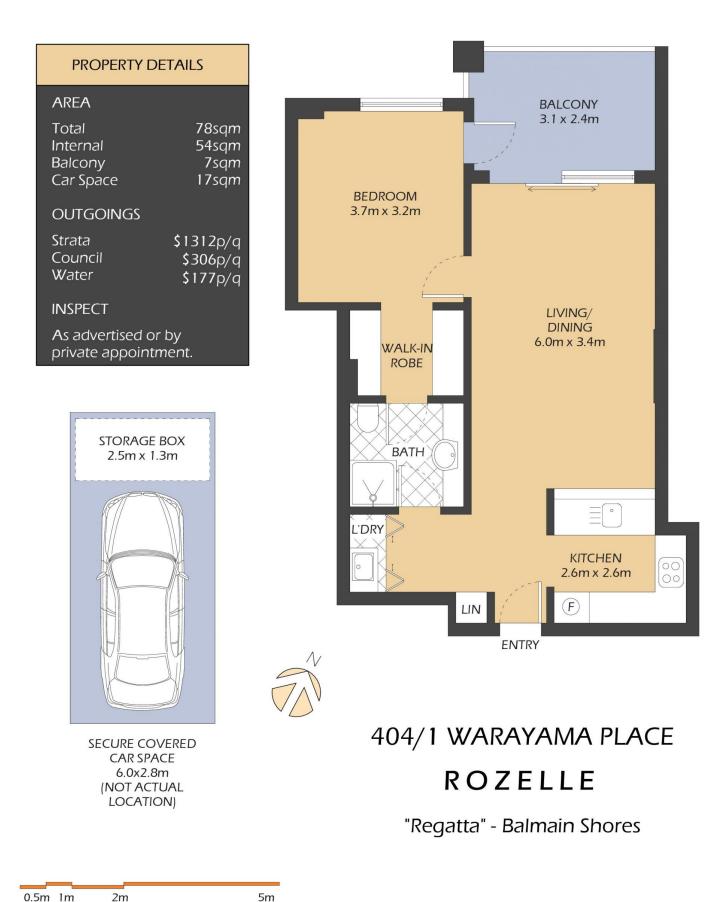

Price: Leased! \$620 per weekBuilding Size: 78 sqmView: https://www.balmainrealty.com/1P2919

James Middleton (02) 9818 8888

0.5m 1m 2m

\* FLOOR PLAN MEASUREMENTS ARE APPROXIMATE AND FOR ILLUSTRATIVE PURPOSES ONLY.