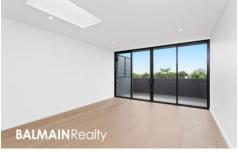

## Additional Features:

- Generous sized balcony north facing
- Timbers floors in living and dining areas
- Ducted air conditioning throughout
- Designer kitchen with high end stainless steel Miele appliances, integrated fridge and microwave, gas cooking, marble bench tops & plentiful cupboard space
- Light filled bedrooms with built in wardrobes
- Sleek and modern bathroom with floor to ceiling tiling featuring golden finishes & large showers with waterfall