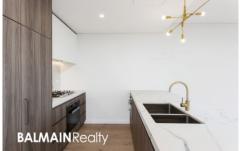

## Additional Features:

- Generous sized balcony north facing
- Timbers floors in living and dining areas
- Ducted air conditioning throughout
- Designer kitchen with high end stainless steel Miele appliances, integrated fridge and microwave, gas cooking, marble bench tops & plentiful cupboard space
- Light filled bedrooms with built in wardrobes
- Sleek and modern bathroom with floor to ceiling tiling featuring golden finishes & large showers with waterfall