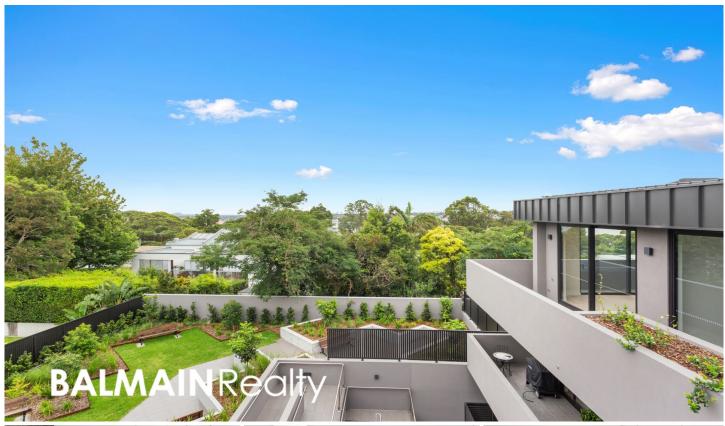

## Level 2/551 Darling Street Rozelle NSW

Near New Superb One Bedroom Plus Study Apartment in the Heart of Rozelle

Located on the top floor sits this light filled one bedroom apartment with an extra study room in a near new complex in the absolute heart of Rozelle.

## Additional Features:

- Generous sized balcony north facing
- Timbers floors in living and dining areas
- Ducted air conditioning throughout
- Designer kitchen with high end stainless steel Miele appliances, integrated fridge and microwave, gas cooking, marble bench tops & plentiful cupboard space
- Light filled bedrooms with built in wardrobes
- Sleek and modern bathroom with floor to ceiling tiling featuring golden finishes & large showers with waterfall