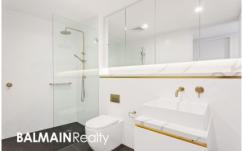

## Additional Features:

- Generous sized balcony north facing
- Timbers floors in living and dining areas
- Ducted air conditioning throughout
- Designer kitchen with high end stainless steel Miele appliances, integrated fridge and microwave, gas cooking, marble bench tops & plentiful cupboard space
- Light filled bedrooms with built in wardrobes
- Sleek and modern bathroom with floor to ceiling tiling featuring golden finishes & large showers with waterfall