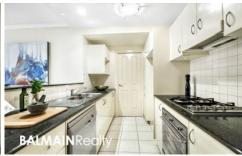

## Property Features:

- Ceiling fans in living and bedroom
- Spacious open plan living and dining
- Generous sized bedroom with mirrored built-in wardrobes & direct access onto courtyard
- Contemporary kitchen with gas cooktop, rangehood & dishwasher
- Stylish modern bathroom
- Separate internal laundry
- Under cover car space with lift access to apartment level
- Level walk-in access to apartment via security door
- Security building with intercom, electronic key card access