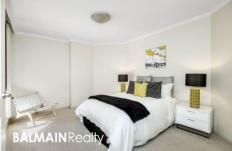

## Property Features:

- Ceiling fans in living and bedroom
- Spacious open plan living and dining
- Generous sized bedroom with mirrored built-in wardrobes & direct access onto courtyard
- Contemporary kitchen with gas cooktop, rangehood & dishwasher
- Stylish modern bathroom
- Separate internal laundry
- Under cover car space with lift access to apartment level
- Level walk-in access to apartment via security door
- Security building with intercom, electronic key card access