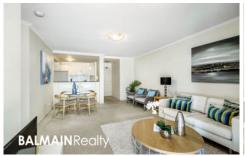

## Property Features:

- Ceiling fans in living and bedroom
- Spacious open plan living and dining
- Generous sized bedroom with mirrored built-in wardrobes & direct access onto courtyard
- Contemporary kitchen with gas cooktop, rangehood & dishwasher
- Stylish modern bathroom
- Separate internal laundry
- Under cover car space with lift access to apartment level
- Level walk-in access to apartment via security door
- Security building with intercom, electronic key card access