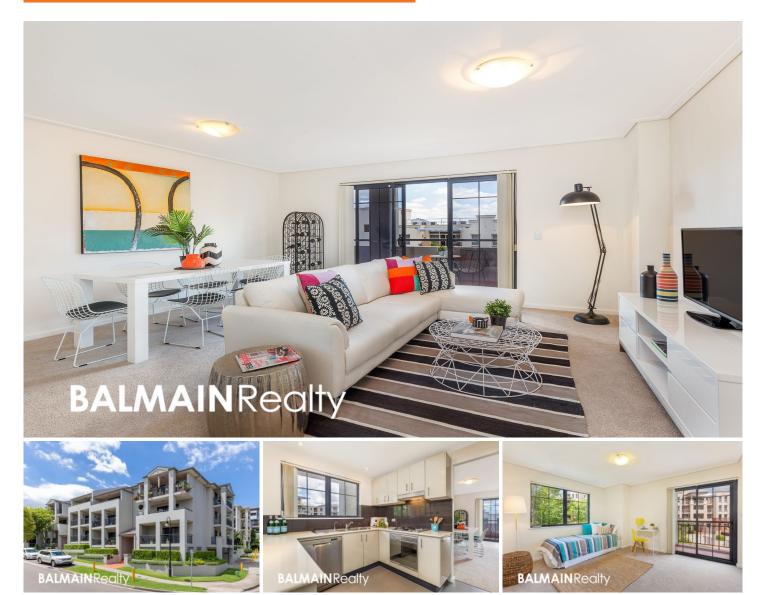

## 24 Warayama Place Rozelle NSW

Elevated 2 Bedroom Apartment with Additional Home Office Space, Parking & Storage Cage

This superbly presented apartment offers a versatile floor plan set over an enviable 118sqm of living space with 3 separate balconies, 2 large bedrooms with an ideal space for a home office or casual living/dining area.

Located in the tightly held boutique 'Verdant' low-rise building of only 12 apartments within the 'Balmain Shores' waterfront complex, offering residents access to resort like facilities. Opportunities like this rarely present themselves.

Property features include;

- Generous open plan living with sun-filled northerly aspect
- Corner apartment with 3 separate balconies