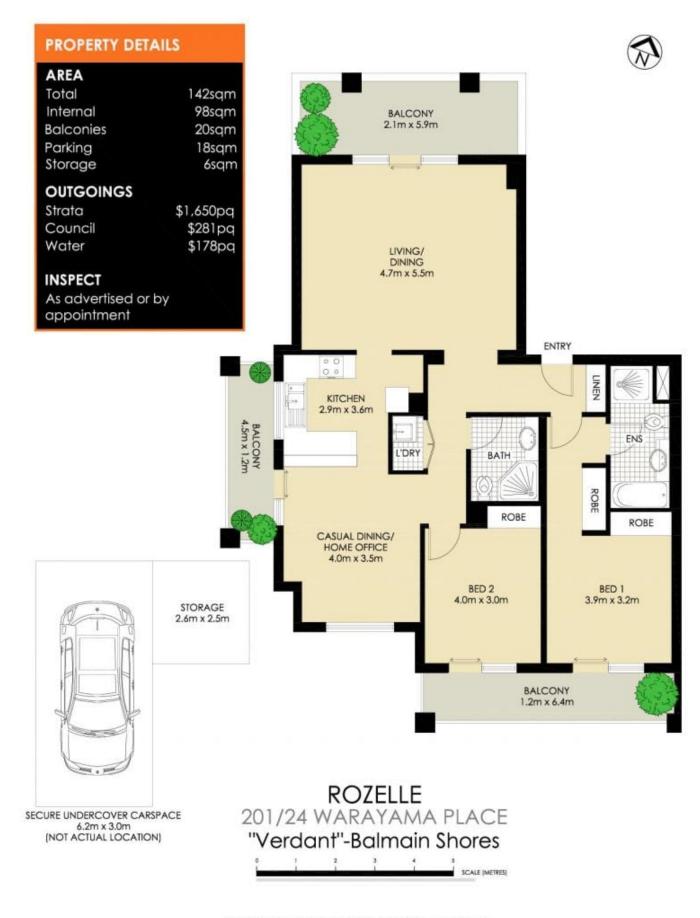

## 2 🛤 2 🚰 1 🚘

| Price         | : Leased! \$750 per week               |
|---------------|----------------------------------------|
| Building Size | : 142 sqm                              |
| View          | : https://www.balmainrealtv.com/1P2957 |

\*PLANS SHOWN ONLY INDICITIVE OF LAYOUT. DIMENSIONS ARE APPROXIMATE.

**BALMAIN** Realty

1300 REALTY 9818 8888 balmainrealty.com