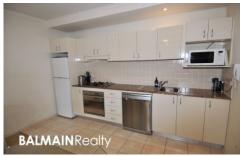

## **Property Features:**

- Furnished apartment
- Quiet leafy outlook onto small park
- Bright private balcony with outdoor setting
- Spacious open plan living/dining with comfortable furnishings
- Bedroom with mirrored built-in wardrobes & queen bedroom suite
- Modern kitchen with gas cooking, dishwasher, oven & select appliances
- Stylish modern bathroom
- Laundry with washing machine & clothes dryer
- Secure undercover parking with direct lift access to