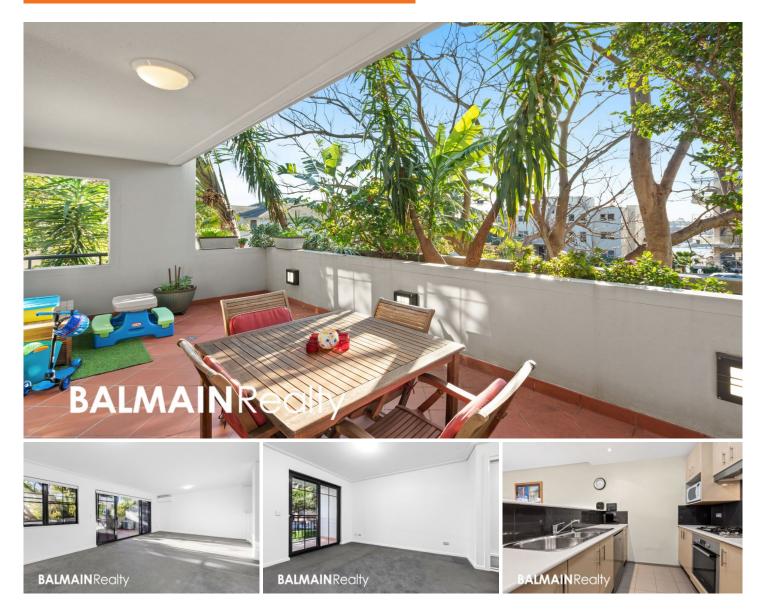

## Level 1/3 Yara Avenue Rozelle NSW

Freshly Painted Two Bedroom Apartment with Huge North Facing Terrace in the Popular 'Balmain Shores' Complex

## **Property Features:**

- Freshly painted throughout
- Recent new carpet throughout
- New Roller blinds throughout (No curtains included)
- Large open plan lounge area opening onto terrace with water glimpses
- 20sqm sunny entertaining terrace
- Split-system air conditioning in lounge
- Modern kitchen with gas cooktop & dishwasher
- Two large bedrooms with mirrored built-in wardrobes
- Two stylish modern bathrooms with quality finishes with bathtub in ensuite
- Walk-in wardrobe in master bedroom
- Internal laundry with clothes dryer