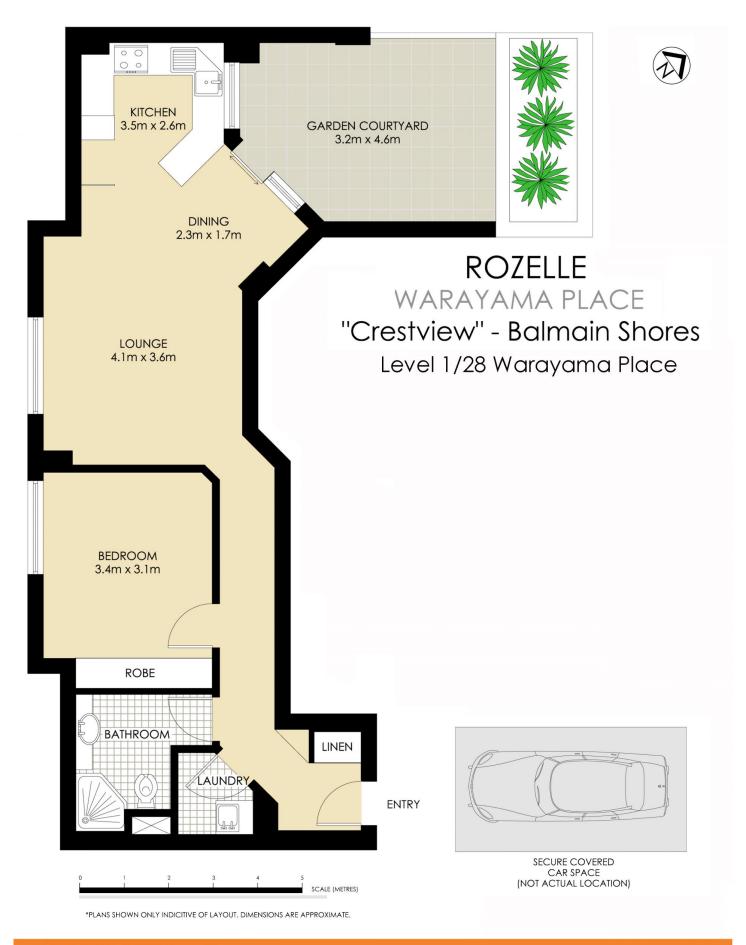

## Level 1/28 Warayama Place Rozelle NSW

Fully Renovated One Bedroom Apartment with Private Entertainer's Courtyard

Set within the prized 'Balmain Shores' complex, this newly renovated apartment throughout has been spared no expense.

## **Property Features:**

- Modern designer kitchen featuring LED strip lighting,