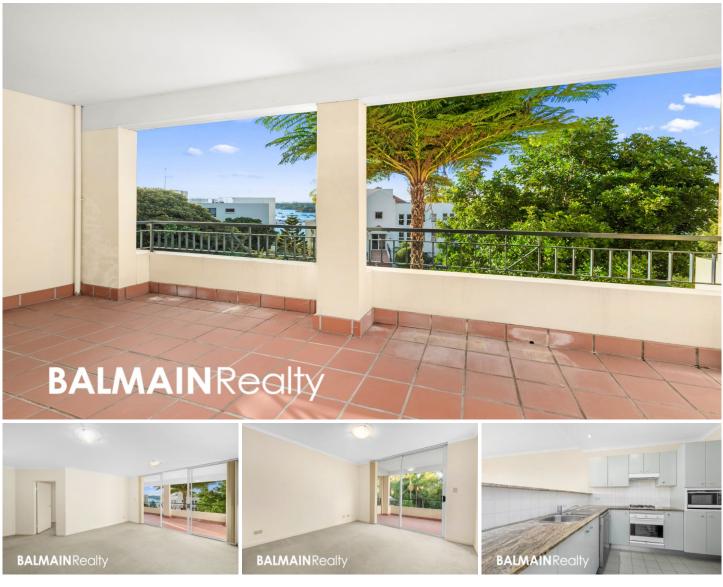

## **Property Features:**

- Spacious balcony with elevated views over Balmain Cove
- Bright open plan living area opening onto balcony
- Contemporary kitchen with gas cooking & dishwasher
- Master bedroom with walk-in wardrobe, own balcony & ensuite bathroom
- 2nd & 3rd double size bedrooms with built in wardrobes
- Main bathroom with separate bath & shower
- Separate internal laundry with dryer
- Security lock up single car garage
- Separate lock up storage cage