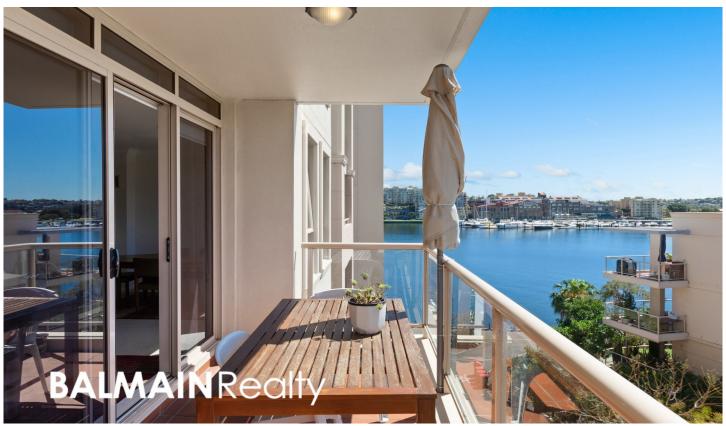

## Level 5/32 Warayama Place Rozelle NSW

Pet Friendly Two Bedroom Apartment with Air Conditioning & Water Views in the 'Balmain Shores' Complex

Just meters from the waterfront & the "Bay Run" sits this 2 bedroom apartment conveniently located with the benefits of being just a short stroll to the harbour foreshore, cafes, restaurants, wine bars and express city transport.

## **Property Features:**

- Air conditioning to be installed
- Light and bright open planned living and dining which flows through to balcony
- Spacious balcony with water & leafy views
- Modern kitchen with granite benchtops, gas cook top, oven, rangehood & dishwasher and plentiful storage with built in pantry