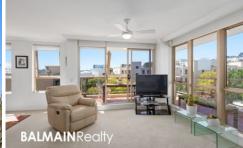

## **Property Features:**

- Air conditioning to be installed
- Light and bright open planned living and dining which flows through to balcony
- Spacious balcony with water & leafy views
- Modern kitchen with granite benchtops, gas cook top, oven, rangehood & dishwasher and plentiful storage with built in pantry