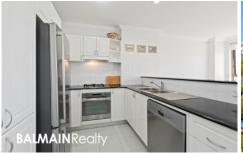

## **Property Features:**

- Air conditioning to be installed
- Light and bright open planned living and dining which flows through to balcony
- Spacious balcony with water & leafy views
- Modern kitchen with granite benchtops, gas cook top, oven, rangehood & dishwasher and plentiful storage with built in pantry