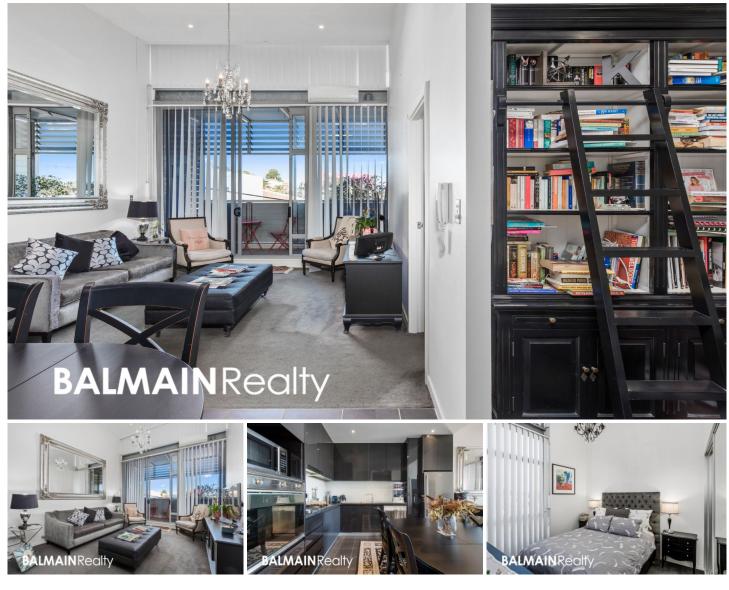

## Level 3/43 Terry Street Rozelle NSW

Sleek Pet Friendly Penthouse Apartment with Study, Parking & Storage

Located in the 'Atelier' complex this top floor one bedroom apartment + study features high ceilings that accentuate light & space.

Just a moments stroll from express public transport, The Bay Run, Bridgewater Park & the harbour foreshore along with Darling Streets cafes, restaurants & pubs.

**Property Features:** 

- Spacious covered balcony with louvre shutters to angle light & sunshine, as well as protection from the elements to enjoy year round entertaining

- Additional study area or home office

Price: Leased! \$540 per weekBuilding Size: 91 sqmView: https://www.balmainrealty.com/1P3000

James Middleton (02) 9818 8888

Jenny Chen-Robertson (02) 9818 8888