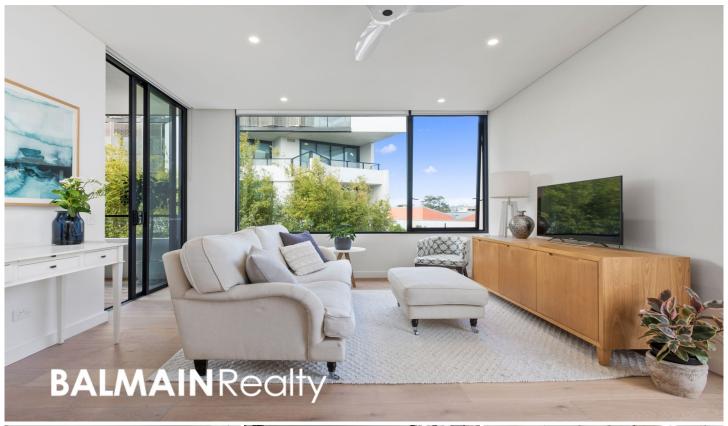

## **Property Features:**

- Spacious open plan living & dining with timber flooring
- Sleek designer kitchen features a large island bench with ample storage, stainless appliances including gas cooking, rangehood with external extraction, microwave & dishwasher
- Large covered balcony ideal for year round entertaining
- Two well appointed bedrooms both with built-in robes. Master featuring an en-suite
- Internal laundry includes clothes dryer & washing machine
- LED lighting, slimline roller blinds, ducted air-conditioning & ceiling fans throughout
- Positioned on the top floor of the building, only 3 levels