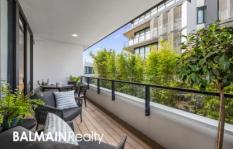

## **Property Features:**

- Spacious open plan living & dining with timber flooring
- Sleek designer kitchen features a large island bench with ample storage, stainless appliances including gas cooking, rangehood with external extraction, microwave & dishwasher
- Large covered balcony ideal for year round entertaining
- Two well appointed bedrooms both with built-in robes. Master featuring an en-suite
- Internal laundry includes clothes dryer & washing machine
- LED lighting, slimline roller blinds, ducted air-conditioning & ceiling fans throughout
- Positioned on the top floor of the building, only 3 levels