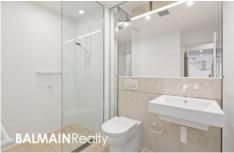

## **Property Features:**

- Spacious open plan living & dining with timber flooring
- Sleek designer kitchen features a large island bench with ample storage, stainless appliances including gas cooking, rangehood with external extraction, microwave & dishwasher
- Large covered balcony ideal for year round entertaining
- Two well appointed bedrooms both with built-in robes. Master featuring an en-suite
- Internal laundry includes clothes dryer & washing machine
- LED lighting, slimline roller blinds, ducted air-conditioning & ceiling fans throughout
- Positioned on the top floor of the building, only 3 levels