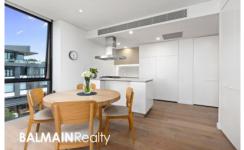

## **Property Features:**

- Spacious open plan living & dining with timber flooring
- Sleek designer kitchen features a large island bench with ample storage, stainless appliances including gas cooking, rangehood with external extraction, microwave & dishwasher
- Large covered balcony ideal for year round entertaining
- Two well appointed bedrooms both with built-in robes. Master featuring an en-suite
- Internal laundry includes clothes dryer & washing machine
- LED lighting, slimline roller blinds, ducted air-conditioning & ceiling fans throughout
- Positioned on the top floor of the building, only 3 levels