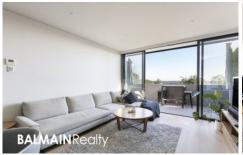

## **Property Features:**

- Open plan living with north facing balcony and water views
- Timbers flooring to main areas
- Designer kitchen with high end stainless steel Miele appliances, gas cooking, marble bench tops & plentiful cupboard space
- Light filled bedrooms with built in wardrobes
- Sleek and modern bathrooms with floor to ceiling tiling featuring golden finishes & large showers with waterfall