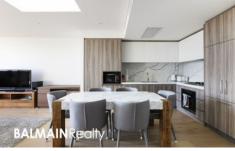

## **Property Features:**

- Open plan living with north facing balcony and water views
- Timbers flooring to main areas
- Designer kitchen with high end stainless steel Miele appliances, gas cooking, marble bench tops & plentiful cupboard space
- Light filled bedrooms with built in wardrobes
- Sleek and modern bathrooms with floor to ceiling tiling featuring golden finishes & large showers with waterfall