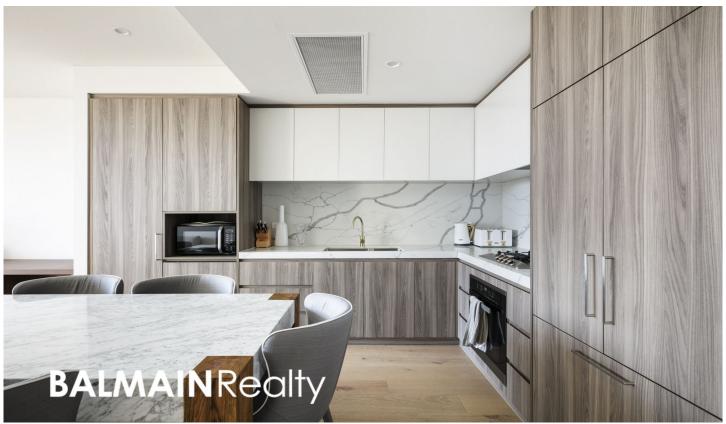

## **Property Features:**

- Open plan living with north facing balcony and water views
- Timbers flooring to main areas
- Designer kitchen with high end stainless steel Miele appliances, gas cooking, marble bench tops & plentiful cupboard space
- Light filled bedrooms with built in wardrobes
- Sleek and modern bathrooms with floor to ceiling tiling featuring golden finishes & large showers with waterfall