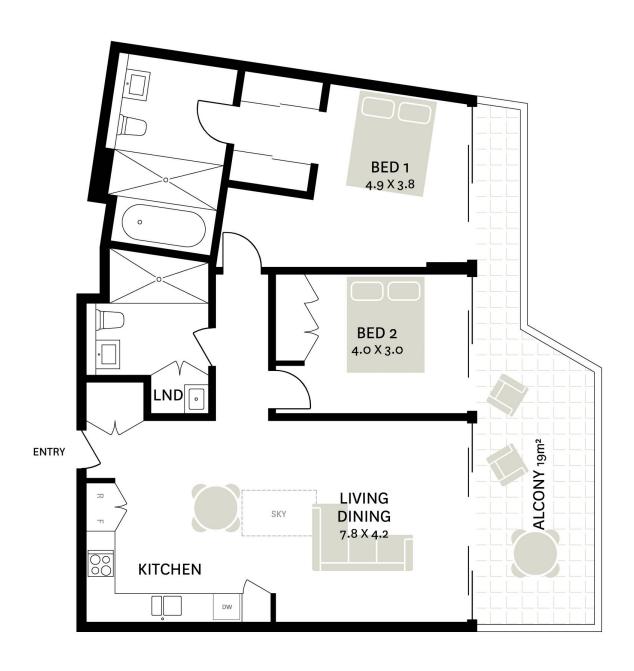

## Level 2/551 Darling Street Rozelle NSW

Luxurious Two Bedroom Apartment with Superb Comfort and Water Views

This near new stylish apartment offers space, comfort and life style in Inner West living.

## **Property Features:**

- Open plan living with north facing balcony and water views
- Timbers flooring to main areas
- Designer kitchen with high end stainless steel Miele appliances, gas cooking, marble bench tops & plentiful cupboard space
- Light filled bedrooms with built in wardrobes
- Sleek and modern bathrooms with floor to ceiling tiling featuring golden finishes & large showers with waterfall