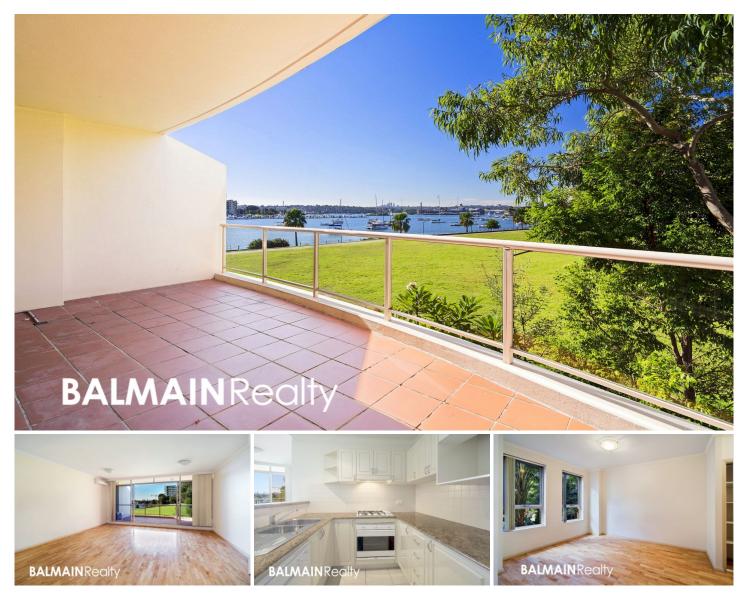

## **Property Features**

- North-east facing balcony with spectacular views across Bridgewater Park and Iron Cove Bay

- Timber floorboards throughout living spaces
- Spacious living area that opens out onto private balcony
- Split system air-conditioner in living area
- Master bedroom with built-in wardrobes and ensuite

- Spacious second bedroom with mirrored built-in wardrobes

- Modern kitchen with gas stove top, rangehood & dishwasher

- Internal laundry with clothes dryer included
- Undercover car space with direct lift access to apartment