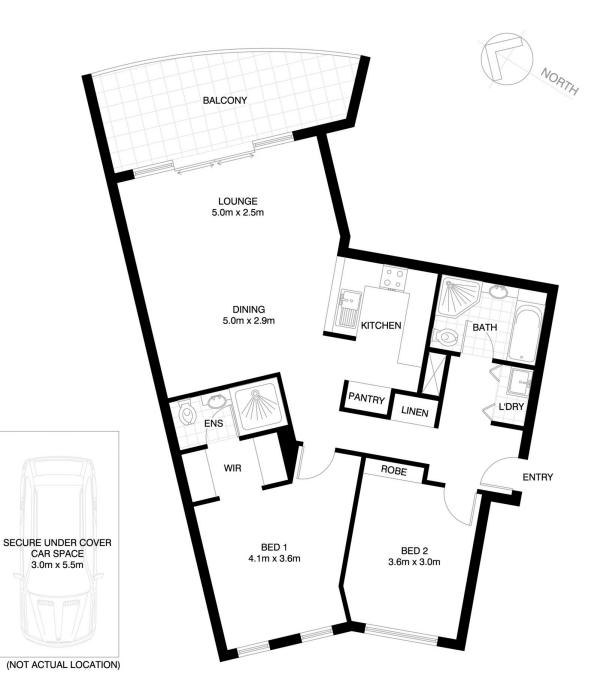

## **Property Features**

- North-east facing balcony with spectacular views across Bridgewater Park and Iron Cove Bay

- Timber floorboards throughout living spaces
- Spacious living area that opens out onto private balcony
- Split system air-conditioner in living area
- Master bedroom with built-in wardrobes and ensuite

- Spacious second bedroom with mirrored built-in wardrobes

- Modern kitchen with gas stove top, rangehood & dishwasher

- Internal laundry with clothes dryer included
- Undercover car space with direct lift access to apartment