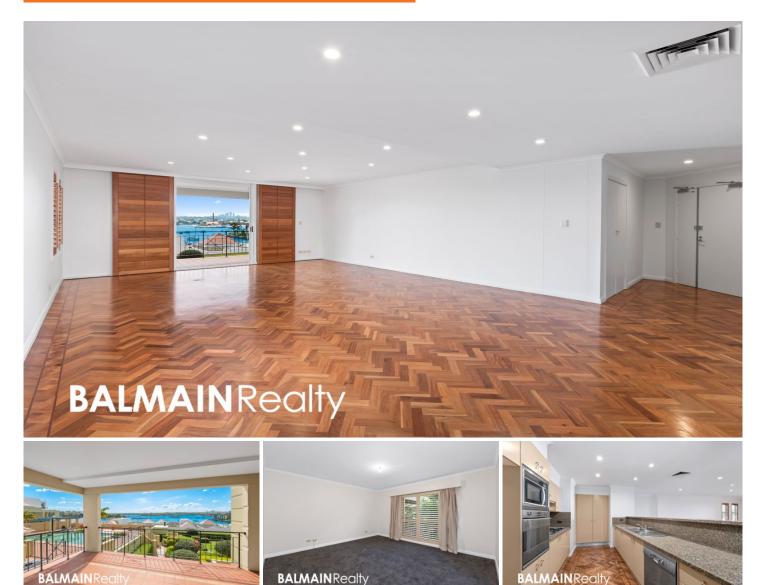

## Level 2/3 Wulumay Close Rozelle NSW

Bright & Sunny North Facing Three Bedroom Apartment with Harbour Views

This spacious 3 bedroom apartment offers an airy open plan living area that extends effortlessly onto a spacious north facing balcony which overlooks the tranquil harbour.

**Property Features:** 

- Freshly painted and brand new carpet throughout bedrooms
- Extra large open plan living area with timber flooring
- Harbour views with tropical leafy outlook
- Ducted reverse cycle air-conditioning throughout the apartment
- Gourmet kitchen features solid granite bench-tops, stainless appliances, gas cooking and ample pantry space