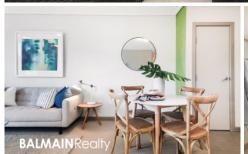

## **Propertyl Features:**

- Top floor apartment offering spacious open plan living/dining featuring a large wrap around balcony with leafy park outlook
- Air conditioning to the lounge/dining area
- Contemporary galley style kitchen featuring pull-out pantry with a host of appliances including oven, cooktop,