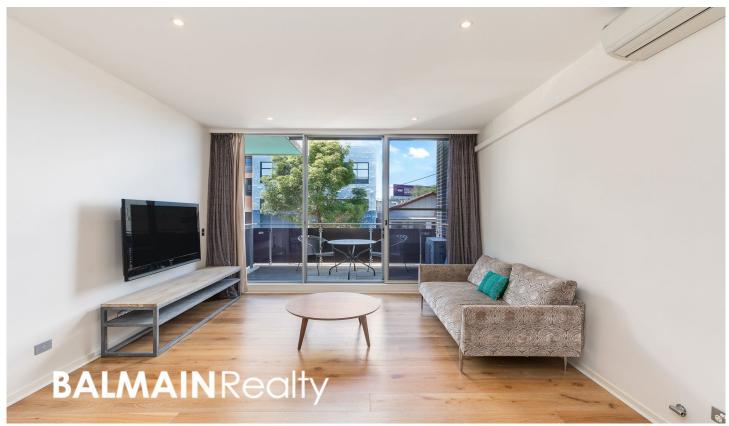

## 213/43 Terry Street Rozelle NSW

Large One Bedroom Apartment Plus Study Area offering Open Plan Living with Floorboards, Air-conditioning & Parking

## Property Features:

- Open plan lounge opens onto a balcony
- Air Conditioning in lounge room
- Floor boards throughout the lounge and bedroom
- Gourmet kitchen featuring granite bench tops with stainless appliances including dishwasher & gas stove & oven; Sliding pantry
- Large master bedroom featuring mirrored built-in wardrobes
- Built-in Study desk and filing cupboards or storage
- Stylish bathroom with floor to ceiling feature tiling
- Separate internal laundry with storage shelves