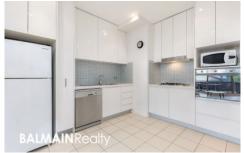

## Property Features:

- Open plan lounge opens onto a balcony
- Air Conditioning in lounge room
- Floor boards throughout the lounge and bedroom
- Gourmet kitchen featuring granite bench tops with stainless appliances including dishwasher & gas stove & oven; Sliding pantry
- Large master bedroom featuring mirrored built-in wardrobes
- Built-in Study desk and filing cupboards or storage
- Stylish bathroom with floor to ceiling feature tiling
- Separate internal laundry with storage shelves