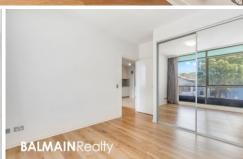

## Property Features:

- Open plan lounge opens onto a balcony
- Air Conditioning in lounge room
- Floor boards throughout the lounge and bedroom
- Gourmet kitchen featuring granite bench tops with stainless appliances including dishwasher & gas stove & oven; Sliding pantry
- Large master bedroom featuring mirrored built-in wardrobes
- Built-in Study desk and filing cupboards or storage
- Stylish bathroom with floor to ceiling feature tiling
- Separate internal laundry with storage shelves