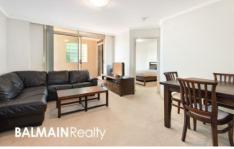

### **Property Features:**

- Spacious open plan lounge and dining
- Split system air conditioning in lounge room
- Sunny balcony with northerly aspect
- Good sized kitchen with gas cooktop with rangehood & dishwasher
- Large bedroom with walk-through wardrobes, en-suite bathroom and direct access onto balcony
- Separate internal laundry with clothes dryer
- Secure undercover car space with direct lift access to apartment level