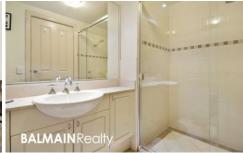

### **Property Features:**

- Spacious open plan lounge and dining
- Split system air conditioning in lounge room
- Sunny balcony with northerly aspect
- Good sized kitchen with gas cooktop with rangehood & dishwasher
- Large bedroom with walk-through wardrobes, en-suite bathroom and direct access onto balcony
- Separate internal laundry with clothes dryer
- Secure undercover car space with direct lift access to apartment level