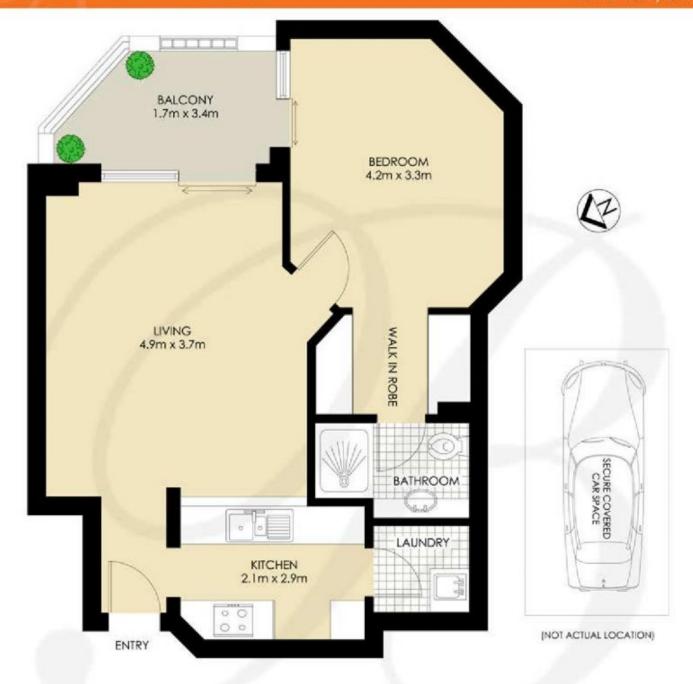

## Level 2/26 Warayama Place Rozelle NSW

One Bedroom Apartment with Air conditioning and parking in Balmain Shores

### **Property Features:**

- Spacious open plan lounge and dining
- Split system air conditioning in lounge room
- Sunny balcony with northerly aspect
- Good sized kitchen with gas cooktop with rangehood & dishwasher
- Large bedroom with walk-through wardrobes, en-suite bathroom and direct access onto balcony
- Separate internal laundry with clothes dryer
- Secure undercover car space with direct lift access to apartment level

# 1 🕒 1 🖺 1 🕰

Price : Leased! \$520 per week

Building Size: 73 sqm

View: https://www.balmainrealty.com/1P3028

James Middleton (02) 9818 8888

# ROZELLE 203/28 WARAYAMA PLACE

"Crestview" - Balmain Shores

\*PLANS SHOWN ONLY INDICITIVE OF LAYOUT, DIMENSIONS ARE APPROXIMATE.