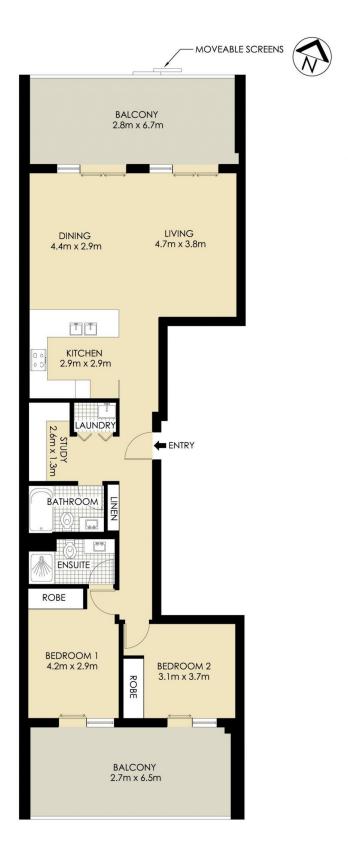

## Level 4/47-51 Lilyfield Road Rozelle NSW

Pet Friendly Top Floor Sunny Two Bedroom Apartment with Storage

Situated within the 'Easton' development, this two bedroom apartment with additional home office/ study occupies a private & secure top floor position with spacious open plan living that flows seamlessly onto a large sun-filled north facing balcony.

## **Property Features:**

- Top floor position in the building with two balconies at either end offers excellent cross flow ventilation with a

2 🕒 2 📛 2 🖨

Price : Leased! \$720 per week

Land Size: 159 sqm