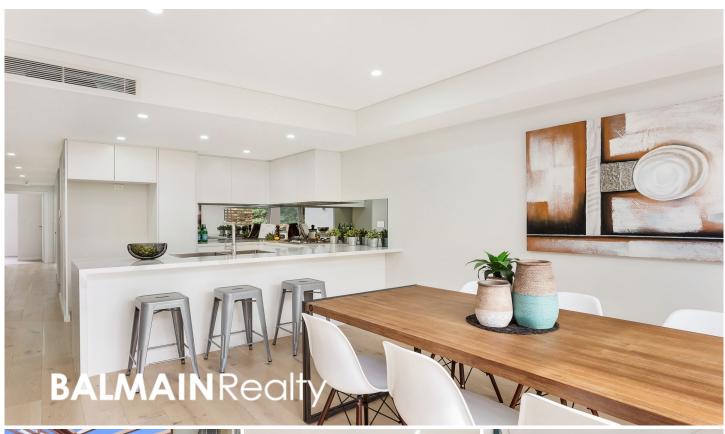

## Level 4/47-51 Lilyfield Road Rozelle NSW

Pet Friendly Top Floor Sunny Two Bedroom Apartment with Storage

Situated within the 'Easton' development, this two bedroom apartment with additional home office/ study occupies a private & secure top floor position with spacious open plan living that flows seamlessly onto a large sun-filled north facing balcony.

## **Property Features:**

- Top floor position in the building with two balconies at either end offers excellent cross flow ventilation with a

2 🕒 2 📛 2 🖨

Price : Leased! \$720 per week

Land Size: 159 sqm