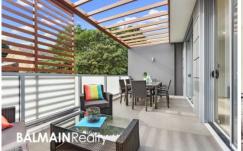

## Level 4/47-51 Lilyfield Road Rozelle NSW

Pet Friendly Top Floor Sunny Two Bedroom Apartment with Storage

Situated within the 'Easton' development, this two bedroom apartment with additional home office/ study occupies a private & secure top floor position with spacious open plan living that flows seamlessly onto a large sun-filled north facing balcony.

## **Property Features:**

- Top floor position in the building with two balconies at either end offers excellent cross flow ventilation with a

2 🕒 2 📛 2 🖨

Price : Leased! \$720 per week

Land Size: 159 sqm