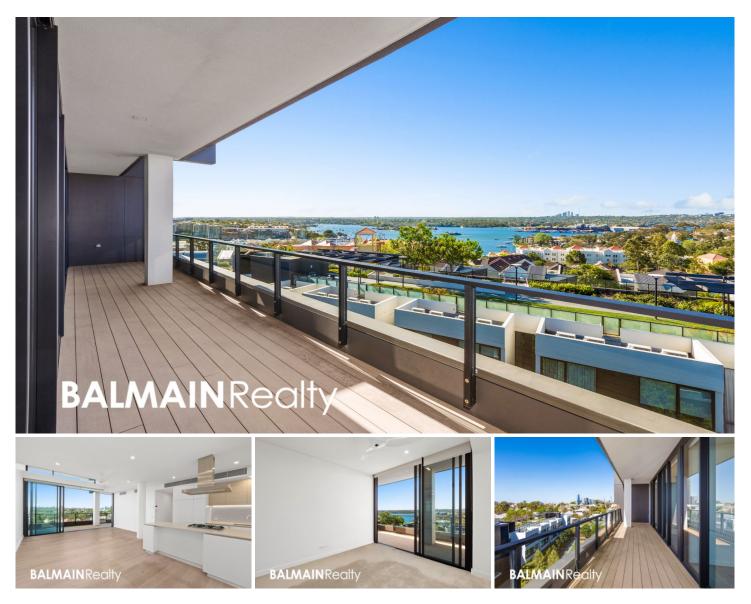

## Level 6/1 Nagurra Place Rozelle NSW

Luxurious Top Floor Three Bedroom Apartment Plus Study taking in Harbour Bridge, City Skyline & Water Views

An incredible opportunity to reside in a highly sought after complex in a prized location.

**Property Features:** 

- Top floor apartment with spanning views taking in the harbour bridge and city skyline

- Sunny north-east aspect providing plenty of light throughout the apartment

- Spacious and functional layout which flow seamlessly onto large balcony

- Opulent finishes including wide American Oak floors, stone benches and chunky timber detailing

- Sleek designer kitchen with island bench top with

3 🛤 2 🚔 2 🚘

Price : Leased! \$1,450 per week View : https://www.balmainrealty.com/1P3016