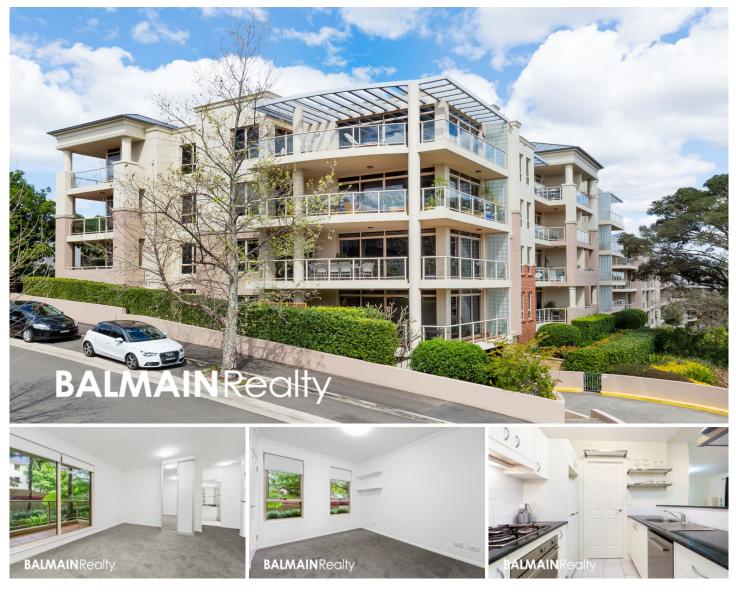

## Level 1/1 Warayama Place Rozelle NSW

Spacious One Bedroom Apartment in the Popular 'Balmain Shores' Complex.

A short stroll to the vibrant Darling Street restaurant & cafe strip, express CBD transport and the harbour foreshore, surrounded by an abundance of parkland.

Set amongst the popular 'Balmain Shores' complex surrounded by lush manicured gardens, residents can enjoy access to resort like amenities including use of a heated indoor lap pool, outdoor plunge pool & well equipped gymnasium.

Property features include:

- Freshly painted, brand new carpet + blinds throughout

- Open plan living that leads onto a covered balcony with a private leafy outlook