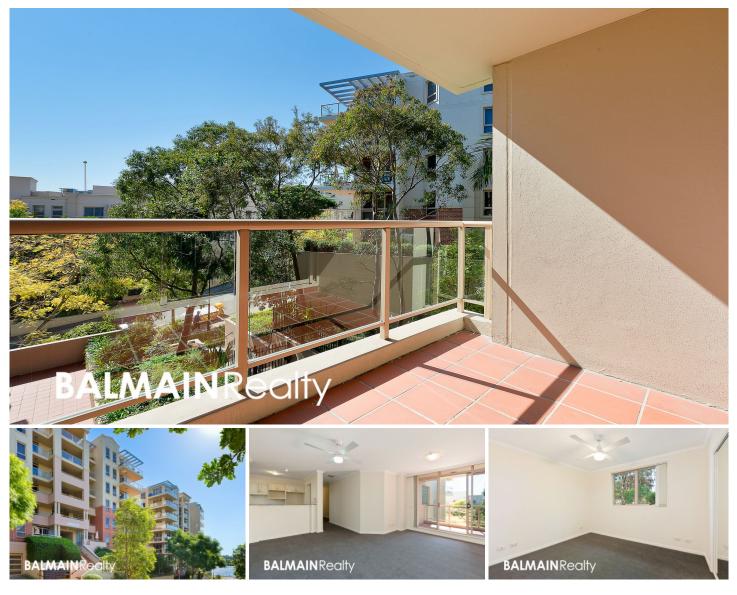

## Level 3/30 Warayama Place Rozelle NSW

Executive One Bedroom Apartment with New Paint & New Carpet in the Popular Balmain Shores Complex

## **Property Features:**

- Recently renovated with new paint & new carpet throughout

- Open plan lounge area leading onto private balcony
- Split system AC in lounge room
- Ceiling fans in lounge room & bedroom
- Sunny balcony with views across tree-lined avenue
- Designer kitchen with gas cooking appliances and dishwasher
- Spacious bedroom with mirrored built-ins
- Fully tiled modern bathroom
- Internal laundry with clothes dryer
- Security car space with direct lift access to apartment