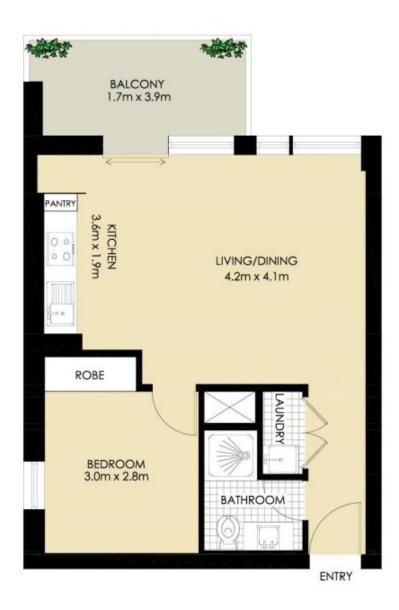

## AREA

Total 69sqm Internal & Balcony 50sqm Parking & Storage 19sqm

#### INSPECT

As advertised or by appointment

SECURE COVERED CAR SPACE 5.4m x 2.5m (NOT ACTUAL LOCATION)

ROZELLE 311/43 TERRY STREET ROZELLE "Atelier"

\*PLANS SHOWN ONLY INDICITIVE OF LAYOUT, DIMENSIONS ARE APPROXIMATE.