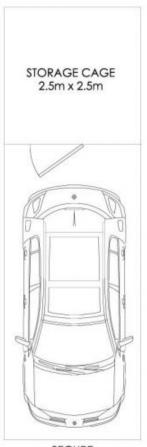

#### INSPECT

As advertised or by appointment

SECURE COVERED CAR SPACE 5.4m x 2.5m (NOT ACTUAL LOCATION)

ROZELLE 311/43 TERRY STREET ROZELLE "Atelier"

\*PLANS SHOWN ONLY INDICITIVE OF LAYOUT, DIMENSIONS ARE APPROXIMATE.