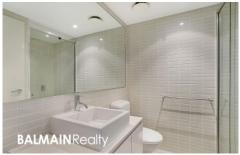

## **Property Features:**

- High quality finishes in modern tones, quality blinds & plush wool blend carpets
- Open plan living with cathedral ceilings emphasising natural light & space
- Top floor corner position
- Spacious covered balcony with louvre shutters
- Galley style kitchen featuring pull out pantry and stainless