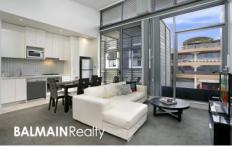

## **Property Features:**

- High quality finishes in modern tones, quality blinds & plush wool blend carpets
- Open plan living with cathedral ceilings emphasising natural light & space
- Top floor corner position
- Spacious covered balcony with louvre shutters
- Galley style kitchen featuring pull out pantry and stainless