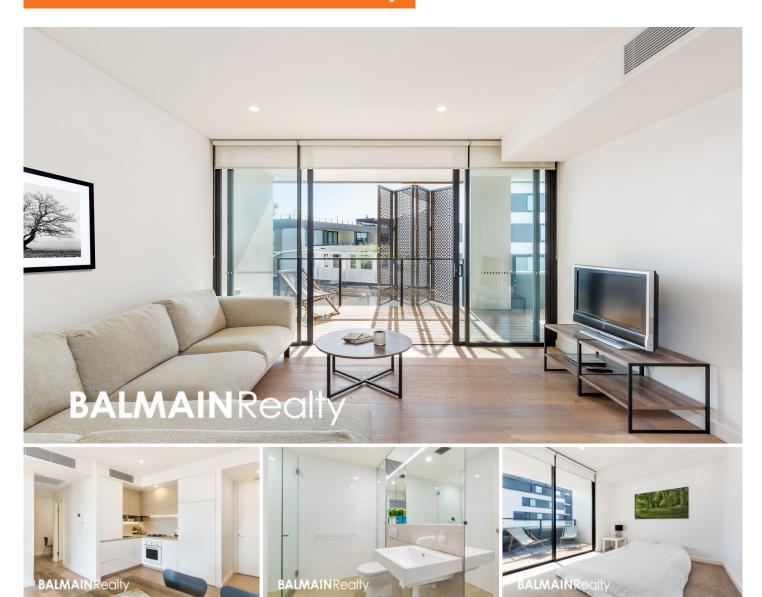

## Level 3/2 Nagurra Place Rozelle NSW

Luxury One Bedroom Apartment with quality finishing , Parking & Storage Cage

Situated within the near new 'UNION BALMAIN' development comes the rare opportunity to secure a fabulous designer one bedroom apartment with additional study, offering a generous 70sqm of living space.

Taking in a sun-filled northerly aspect, the light-filled interiors flow seamlessly to an extensive covered balcony with distant water views & retractable louvres allowing sunshine or privacy.

Property features include;

- Floor-to-ceiling glass doors incorporate indoor/outdoor living